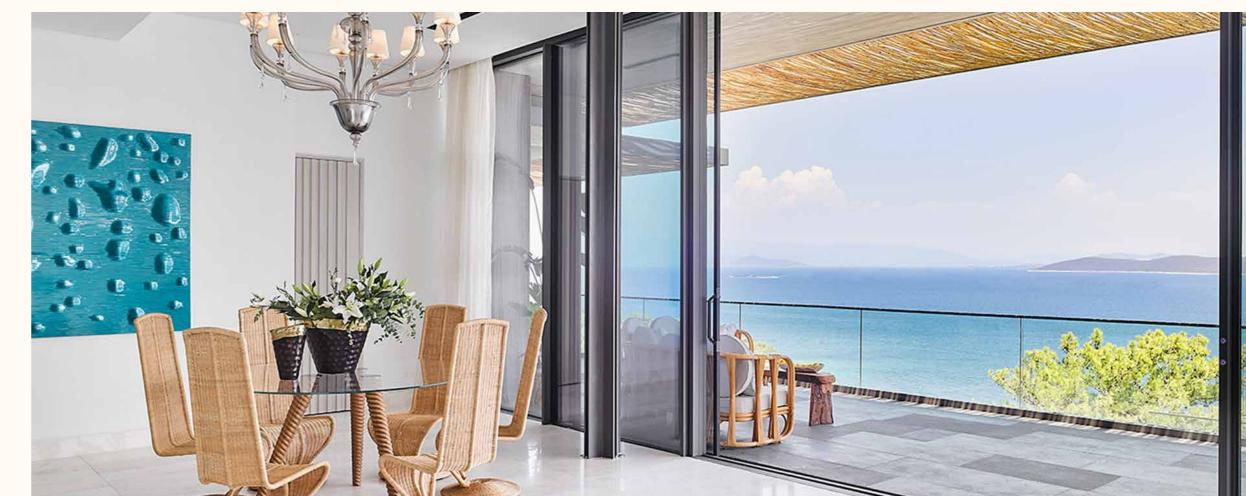

# The Logic of the Project

28 unique houses designed with a perfect synthesis of wood, glass, and natural stones, varying in size between 36 m2 and 150 m2. Using in nature the architectural concept, breath-taking terraces commanding the marvelous views, and private pools are designed to keep each home invisible to the others with respect to nature. In order to create a serene atmosphere car parks are located underground to the recent disruption of the landscape above. For convenience owners also have access to a concierge service.