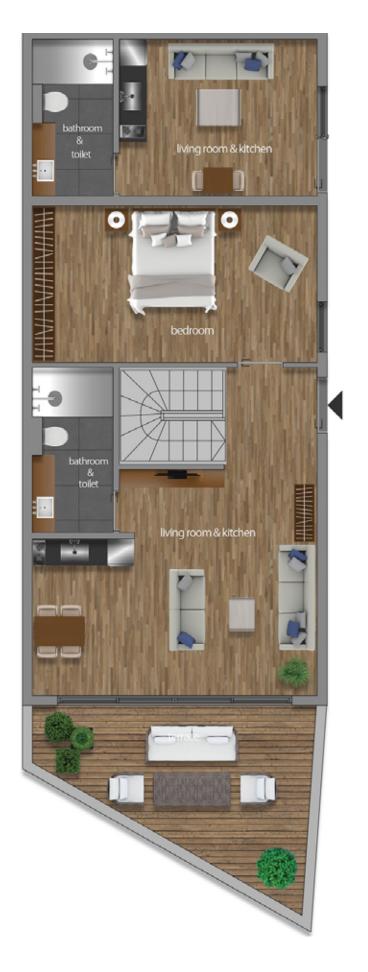

Total

: 16,80 m2

| D2 HAUSING           | 126,40 m     |
|----------------------|--------------|
| Living room & kitche | en: 25,95 m2 |
| Bathroom & toilet    | : 4,80 m2    |
| Bedroom              | : 17,45 m2   |
| Hall                 | : 10,60 m2   |
| Bedroom 1            | : 16,00 m2   |
| Bathroom & toilet    | : 4,95 m2    |
| Bedroom 2            | : 18,10 m2   |
| Bathroom & toilet    | : 12,15 m2   |
| Terrace              | : 16,40 m2   |
| Total                | :110,00 m2   |
| Total with terrace   | : 126,40 m2  |
| D2A HAUSING          | 16,65 m2     |
| Living room & kitche | en: 11,90 m2 |
| Bathroom & toilet    | : 4,75 m2    |