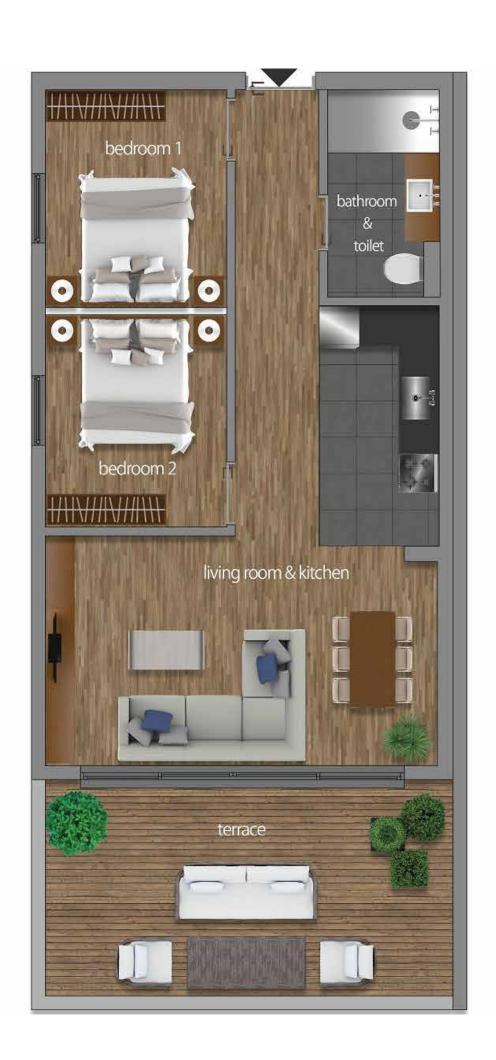

## D5 HAUSING 71,20 m2

Living room & kitchen: 31,45 m2
Bedroom 1: 7,85 m2
Bedroom 2: 7,90 m2
Bathroom & toilet: 4,70 m2
Terrace: 19,30 m2

Total : 51,90 m2 Total with terrace : 71,20 m2

Key Plan