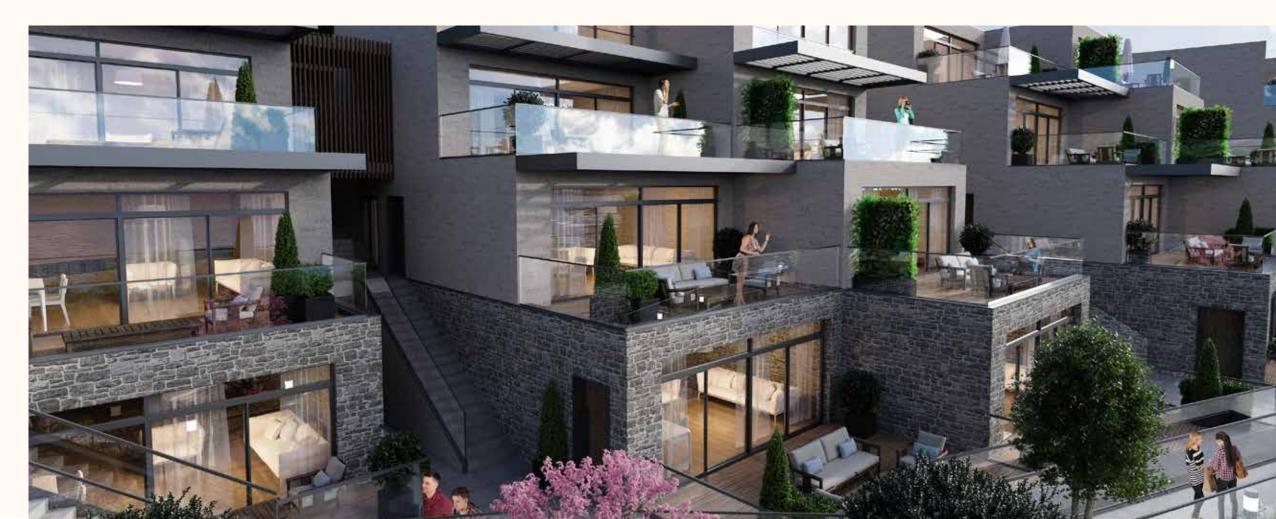

# The Logic of the Project

28 unique houses designed with a perfect synthesis of wood, glass, and natural stones, varying in size between 36 m2 and 150 m2. Using in nature the architectural concept, breath-taking terraces commanding the marvelous views, and private pools are designed to keep each home invisible to the others with respect to nature. In order to create a serene atmosphere car parks are located underground to the recent disruption of the landscape above. For convenience owners also have access to a concierge service.