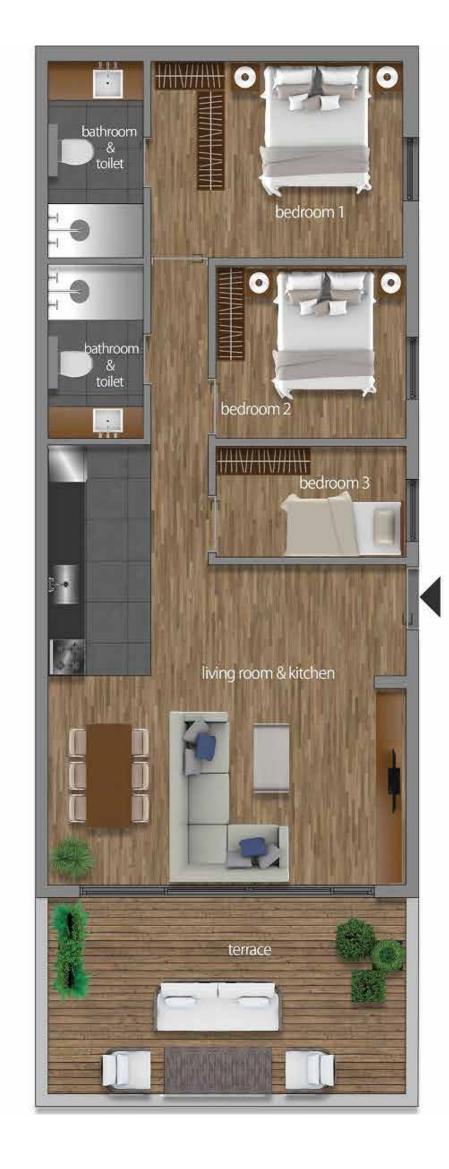

#### B2 HAUSING 138,80 m2

Living room & kitchen: 31,05 m2 : 14,05 m2 Bedroom : 4,80 m2 Bathroom & toilet Bathroom & toilet : 4,80 m2 Hall : 10,60 m2 : 17,70 m2 Bedroom 1 Bathroom & toilet : 4,80 m2 : 20,70 m2 Bedroom 2 Bathroom & toilet : 14,35 m2 : 15,95 m2 Terrace Total : 122,85 m2