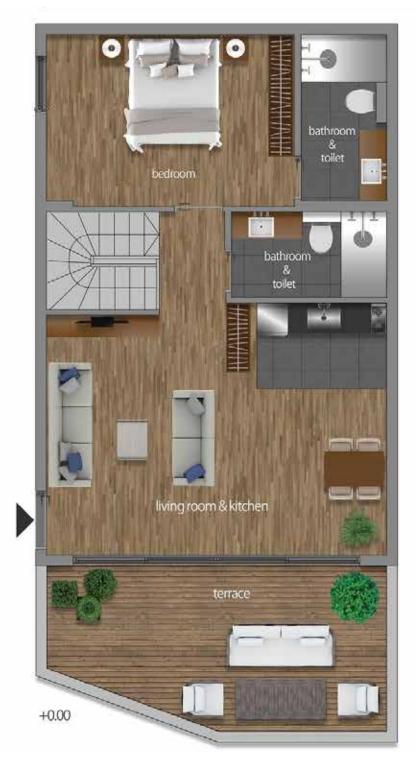

#### B2 HAUSING 138,80 m2

Living room & kitchen: 31,05 m2 : 14,05 m2 Bedroom : 4,80 m2 Bathroom & toilet Bathroom & toilet : 4,80 m2 Hall : 10,60 m2 : 17,70 m2 Bedroom 1 Bathroom & toilet : 4,80 m2 : 20,70 m2 Bedroom 2 Bathroom & toilet : 14,35 m2 : 15,95 m2 Terrace Total : 122,85 m2