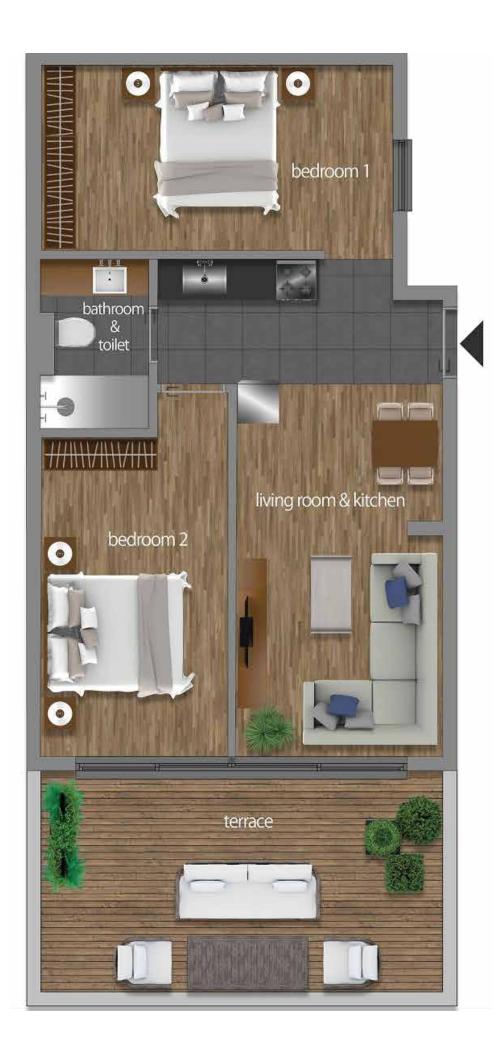

## D9 HAUSING 70,45 m2

Living room & kitchen: 21,35 m2
Bedroom 1: 12,20 m2
Bedroom 2: 12,80 m2
Bathroom & toilet: 3.45 m2
Terrace: 20,65 m2

Total : 49,80 m2 Total with terrace : 70,45 m2

Key Plan