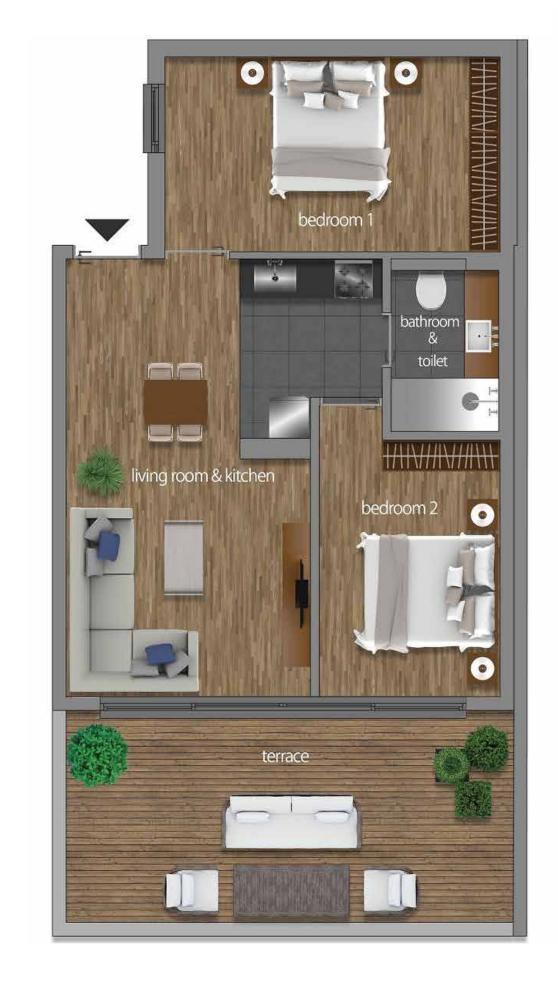

#### **B6 HAUSING** 75,10 m2

Living room & kitchen: 25,05m2 Bedroom 1 : 9,70 m2 : 13,50 m2 Bedroom 2 : 3.90 m2 Bathroom & toilet : 22.95 m2 Terrace

Total : 52,15 m2 Total with terrace : 75,10 m2

Key Plan