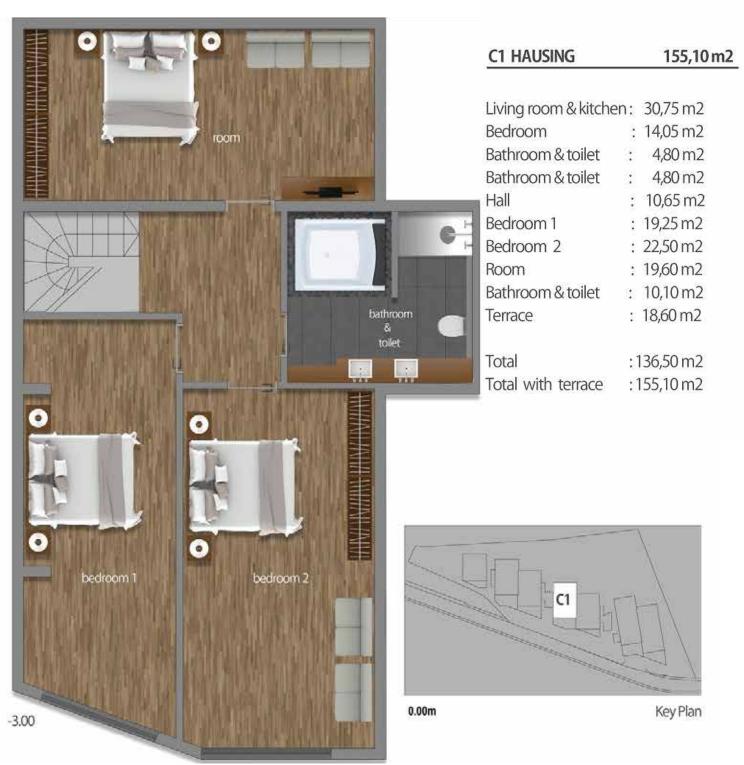

#### B2 HAUSING 138,80 m2

Living room & kitchen: 31,05 m2 : 14,05 m2 Bedroom : 4,80 m2 Bathroom & toilet Bathroom & toilet : 4,80 m2 Hall : 10,60 m2 : 17,70 m2 Bedroom 1 Bathroom & toilet : 4,80 m2 : 20,70 m2 Bedroom 2 Bathroom & toilet : 14,35 m2 : 15,95 m2 Terrace Total : 122,85 m2