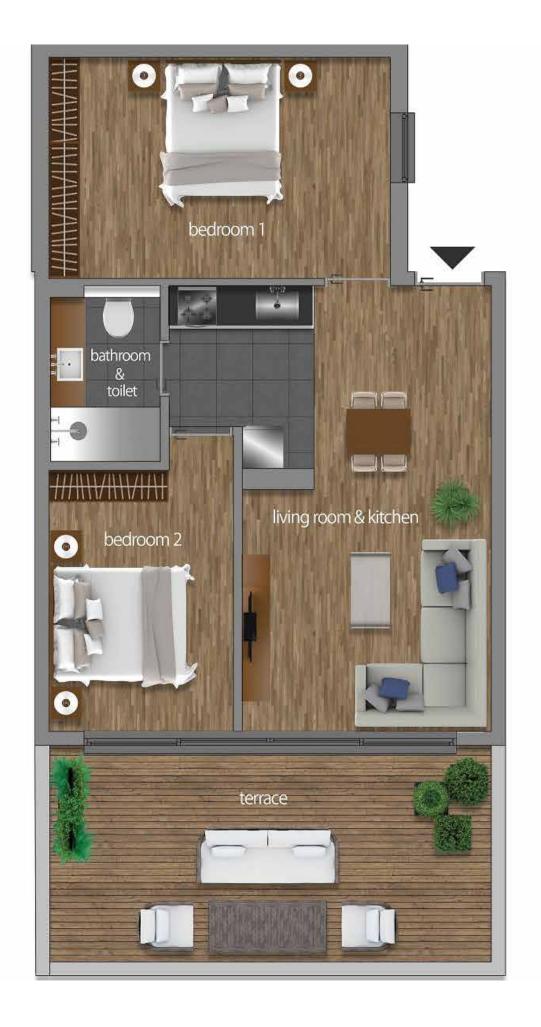

#### C5 HAUSING 74,20 m2

Living room & kitchen: 24,70 m2 Bedroom 1 : 10,15 m2 : 13,80 m2 Bedroom 2 : 3.90 m2 Bathroom & toilet : 21,65 m2 Terrace

: 52,55 m2 Total Total with terrace : 74,20 m2