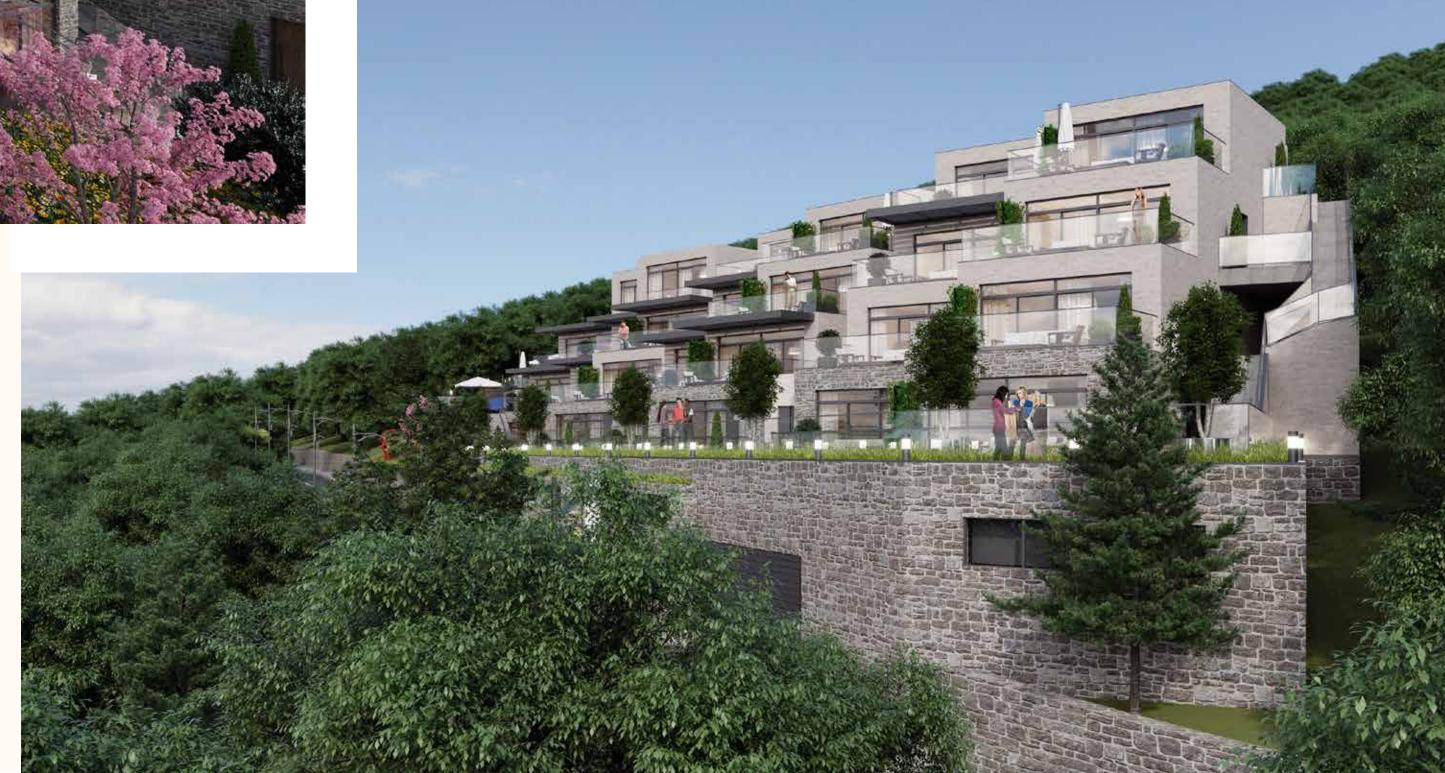

# The Logic of the Project

28 unique houses designed with a perfect synthesis of wood, glass, and natural stones, varying in size between 36 m2 and 150 m2. Using in nature the architectural concept, breath-taking terraces commanding the marvelous views, and private pools are designed to keep each home invisible to the others with respect to nature. In order to create a serene atmosphere car parks are located underground to the recent disruption of the landscape above. For convenience owners also have access to a concierge service.