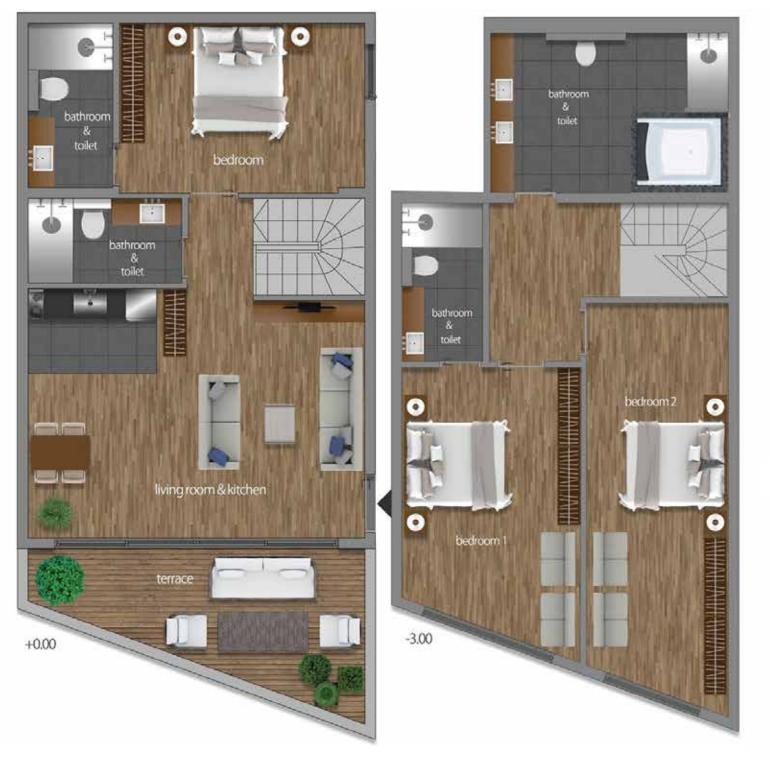

#### A3 HAUSING 46,40 m2

Living room & kitchen: 16,75 m2
Bedroom: 8,35 m2
Bathroom & toilet: 3,90 m2
Terrace: 17,40 m2

Total: 29,00 m2

Total with terrace

: 46,40 m2

B1 HAUSING 122,35 m2 Living room & kitchen: 30,75 m2 Bathroom & toilet : 4,55 m2 : 10,30 m2 : 21,30 m2 Bedroom 1 : 23,80 m2 Bedroom 2 : 10,15 m2 Bathroom & toilet : 21,50 m2 Terrace : 100,85 m2 Total

Total : 100,85 m2 Total with terrace : 122,35 m2

B1A HAUSING 18,70 m2
Living room & kitchen: 13,90 m2
Bathroom & toilet: 4,80 m2

Total : 18,70 m2

0.000