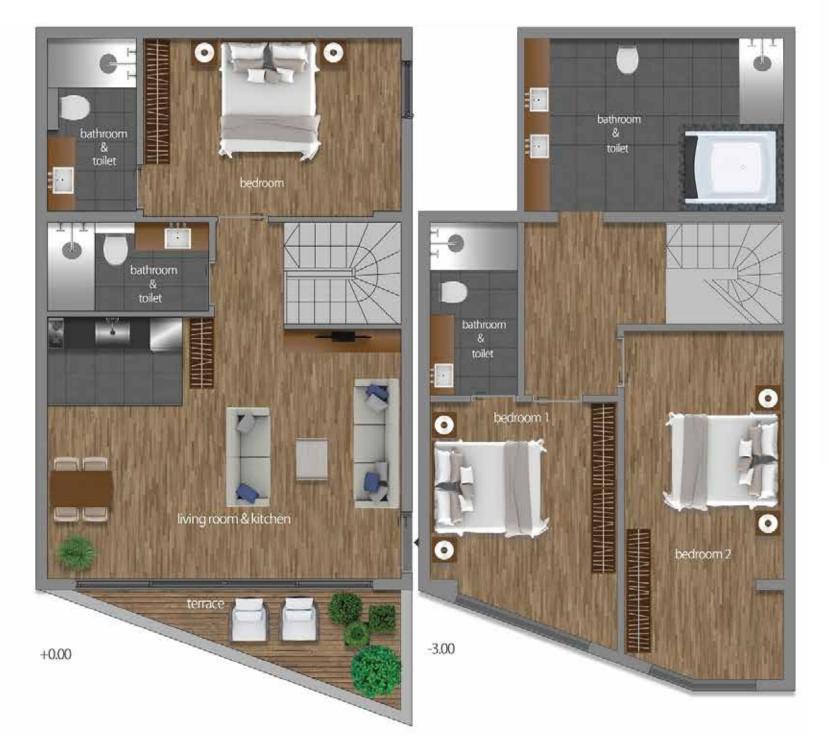

#### A3 HAUSING 46,40 m2

Living room & kitchen: 16,75 m2
Bedroom: 8,35 m2
Bathroom & toilet: 3,90 m2
Terrace: 17,40 m2

Total: 29,00 m2

Total with terrace

: 46,40 m2

B1 HAUSING 122,35 m2 Living room & kitchen: 30,75 m2 Bathroom & toilet : 4,55 m2 : 10,30 m2 : 21,30 m2 Bedroom 1 : 23,80 m2 Bedroom 2 : 10,15 m2 Bathroom & toilet : 21,50 m2 Terrace : 100,85 m2 Total

Total : 100,85 m2 Total with terrace : 122,35 m2

B1A HAUSING 18,70 m2
Living room & kitchen: 13,90 m2
Bathroom & toilet: 4,80 m2

Total : 18,70 m2

0.000