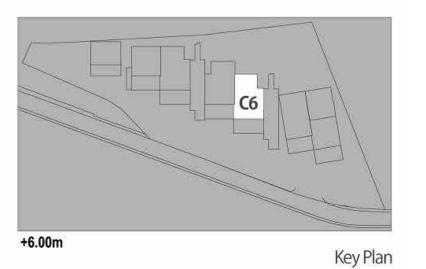

# C6 HAUSING 77,15 m2

Living room & kitchen: 24,60 m2

Bedroom 1: 10,40 m2

Bedroom 2: 15,30 m2

Bathroom & toilet: 3.90 m2

Terrace: 22.95 m2

Total : 54,20 m2 Total with terrace : 77,15 m2