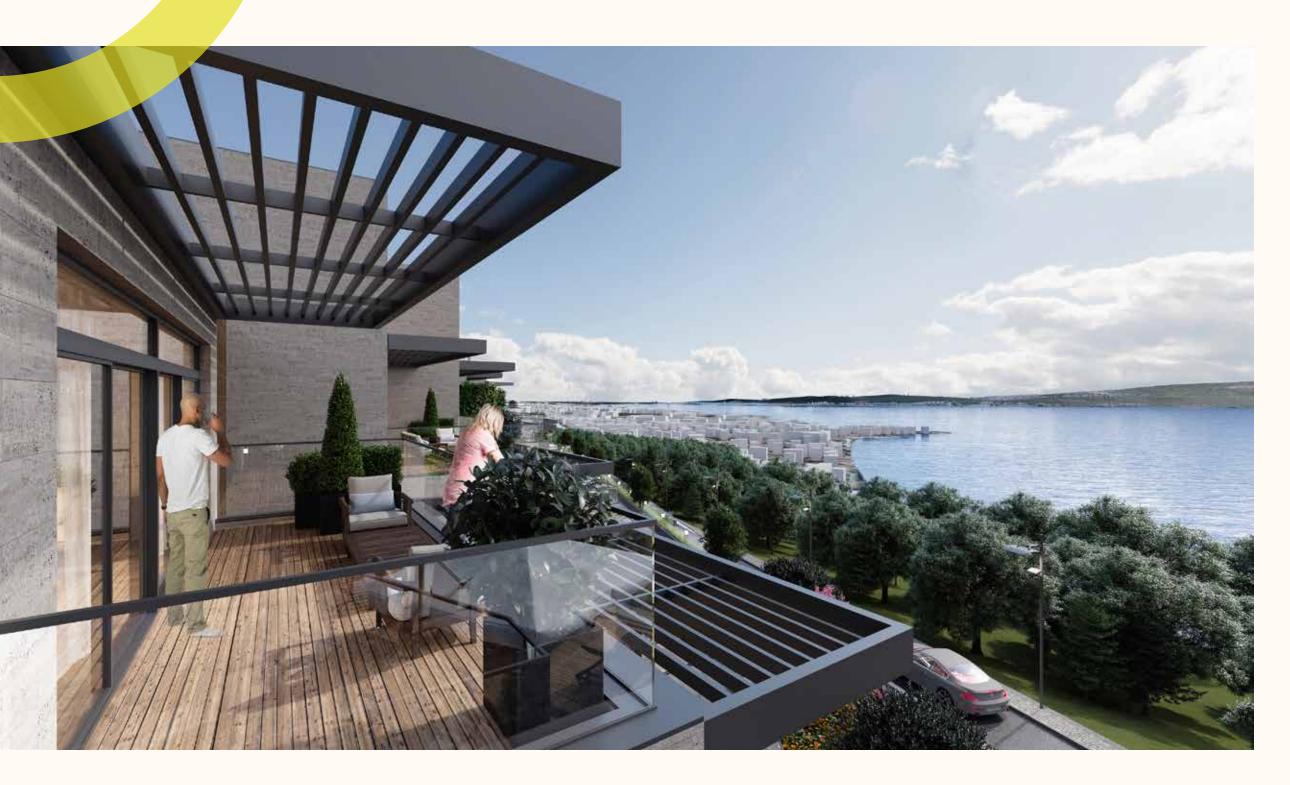

# The Logic of the Project

28 unique houses designed with a perfect synthesis of wood, glass, and natural stones, varying in size between 36 m2 and 150 m2. Using in nature the architectural concept, breath-taking terraces commanding the marvelous views, and private pools are designed to keep each home invisible to the others with respect to nature. In order to create a serene atmosphere car parks are located underground to the recent disruption of the landscape above. For convenience owners also have access to a concierge service.