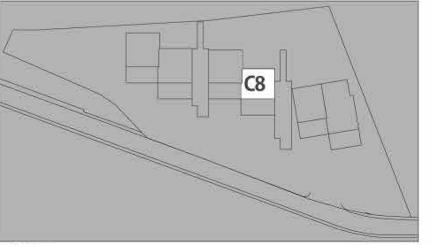

# C7 HAUSING 58,45 m2

Living room & kitchen: 24,20 m2
Bedroom: 8,60 m2
Bathroom & toilet: 4,00 m2
Terrace: 21,65 m2

Total : 36,80 m2 Total with terrace : 58,45 m2

Key Plan

C8 HAUSING 56,80 m2

Living room & kitchen: 22,10 m2
Bedroom: 8,15 m2
Bathroom & toilet: 3.60 m2
Terrace: 22,95 m2

Total : 33,85 m2 Total with terrace : 56,80 m2

+9.00m