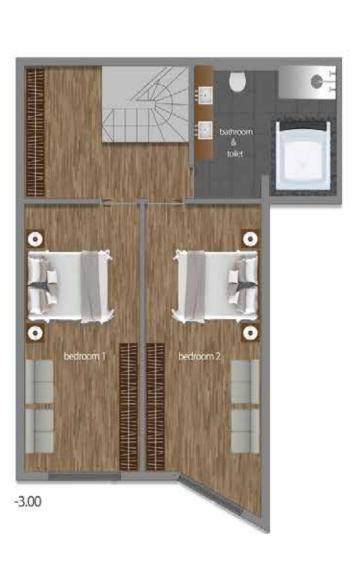

Total with terrace : 138,80 m2

| C2 HAUSING             |   | 123,20 m2 |
|------------------------|---|-----------|
| Living room & kitchen: |   | 30,90 m2  |
| Bedroom                | : | 14,45 m2  |
| Bathroom & toilet      | : | 4,80 m2   |
| Bathroom & toilet      |   | 5,00 m2   |
| Hall                   |   | 10,60 m2  |
| Bedroom 1              | : | 13,00 m2  |
| Bathroom & toilet      |   | 4,80 m2   |
| Bedroom 2              | : | 17,50 m2  |

Bathroom & toilet : 14,45 m2

Total with terrace : 123,20 m2

Terrace

Total

: 7,70 m2

:115,50 m2

D1 HAUSING 126,95 m2 Living room & kitchen: 26,30 m2 Bathroom & toilet : 4,80 m2 : 17,00 m2 Bedroom Hall : 12,45 m2 : 17,60 m2 Bedroom 1 Bedroom 2 : 18,85 m2 Bathroom & toilet : 10,35 m2 Terrace : 19,60 m2 : 107,35 m2 Total Total with terrace : 126,95 m2 D1A HAUSING 16,80 m2 Living room & kitchen: 12,20 m2 Bathroom & toilet : 4,60 m2