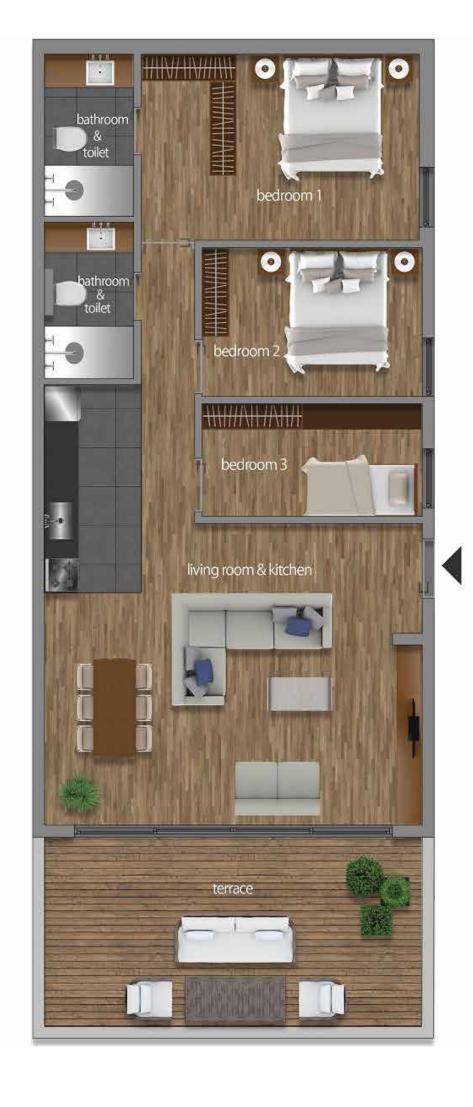

#### C4 HAUSING 100,80 m2

Living room & kitchen: 39,30 m2 Bedroom : 6,95 m2 Bathroom & toilet : 3.75 m2 Bedroom : 9,10 m2 **Bedroom** : 14,80 m2 Bathroom & toilet : 4.00 m2 : 22,95 m2 Terrace

Total : 77,85 m2 : 100,80 m2 Total with terrace