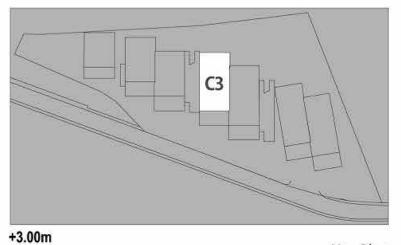

### C3 HAUSING 97,32 m2

Living room & kitchen: 38,60 m2

Bedroom: 7,06 m2

Bathroom & toilet: 3.55 m2

Bedroom: 9,83 m2

Bedroom: 12,63 m2

Bathroom & toilet: 4.00 m2

Terrace: 21,65 m2

Total : 75,67 m2 Total with terrace : 97,32 m2