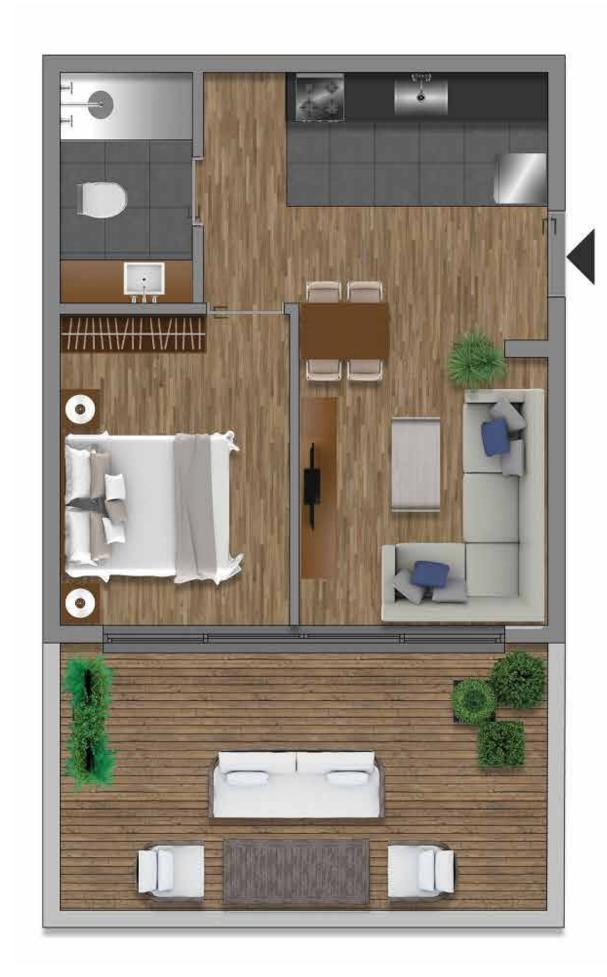

## D9 HAUSING 70,45 m2

Living room & kitchen: 21,35 m2
Bedroom 1: 12,20 m2
Bedroom 2: 12,80 m2
Bathroom & toilet: 3.45 m2
Terrace: 20,65 m2

Total : 49,80 m2 Total with terrace : 70,45 m2

Key Plan