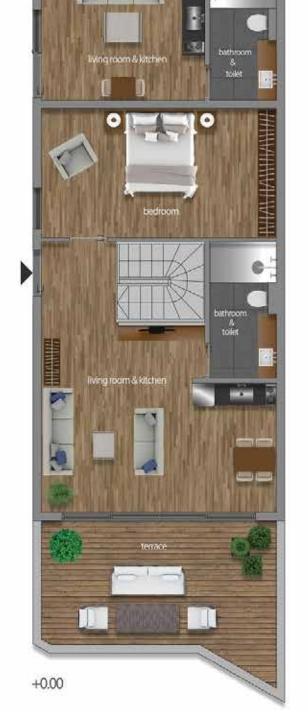

Total with terrace : 138,80 m2

| C2 HAUSING             |   | 123,20 m2 |
|------------------------|---|-----------|
| Living room & kitchen: |   | 30,90 m2  |
| Bedroom                | : | 14,45 m2  |
| Bathroom & toilet      | : | 4,80 m2   |
| Bathroom & toilet      |   | 5,00 m2   |
| Hall                   |   | 10,60 m2  |
| Bedroom 1              | : | 13,00 m2  |
| Bathroom & toilet      |   | 4,80 m2   |
| Bedroom 2              | : | 17,50 m2  |