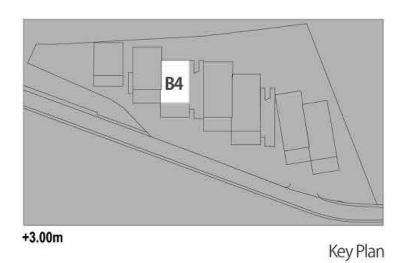

Key Plan

## B4 HAUSING 79,52 m2

Living room & kitchen: 24,23 m2
Bedroom: 9,60 m2
Bathroom & toilet: 3.70 m2
Bedroom: 14,27 m2
Bathroom & toilet: 4.78 m2
Terrace: 22,94 m2

Total : 56,58 m2
Total with terrace : 79,52 m2