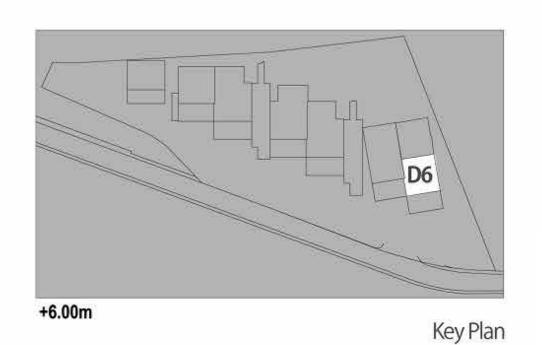

#### D6 HAUSING 54,85 m2

Living room & kitchen: 21,65 m2 Bedroom : 8,65 m2 Bathroom & toilet : 3,90 m2 : 20,65 m2 Terrace

Total : 34,20 m2 Total with terrace : 54,85 m2

D7 HAUSING 34,60 m2

Living room & kitchen: 20,60 m2 : 9,60 m2 Bedroom Bathroom & toilet : 4,40 m2