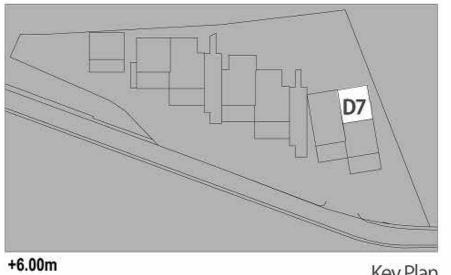

#### D6 HAUSING 54,85 m2

Living room & kitchen: 21,65 m2 Bedroom : 8,65 m2 Bathroom & toilet : 3,90 m2 : 20,65 m2 Terrace

Total : 34,20 m2 Total with terrace : 54,85 m2

D7 HAUSING 34,60 m2

Living room & kitchen: 20,60 m2 : 9,60 m2 Bedroom Bathroom & toilet : 4,40 m2

Total : 34,60 m2