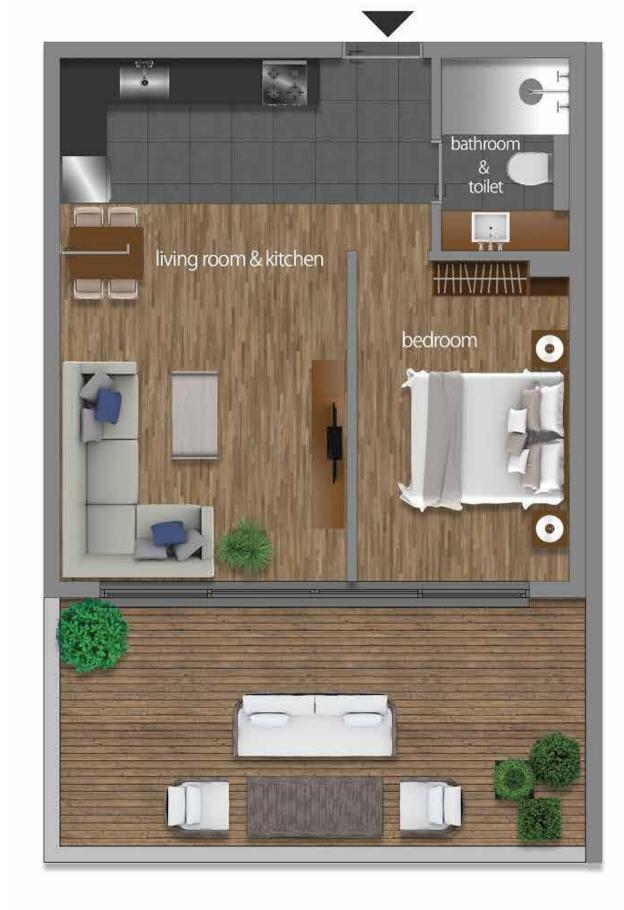

## D8 HAUSING 53,90 m2

Living room & kitchen: 21,30 m2
Bedroom: 9,55 m2
Bathroom & toilet: 3,75 m2
Terrace: 19,30 m2

Total : 34,60 m2 Total with terrace : 53,90 m2