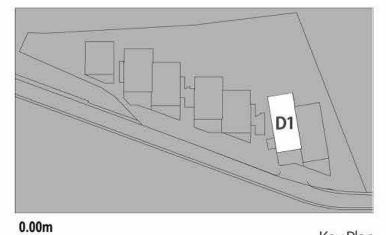

Bathroom & toilet : 14,45 m2

Total with terrace : 123,20 m2

Terrace

Total

: 7,70 m2

:115,50 m2

D1 HAUSING 126,95 m2 Living room & kitchen: 26,30 m2 Bathroom & toilet : 4,80 m2 : 17,00 m2 Bedroom Hall : 12,45 m2 : 17,60 m2 Bedroom 1 Bedroom 2 : 18,85 m2 Bathroom & toilet : 10,35 m2 Terrace : 19,60 m2 : 107,35 m2 Total Total with terrace : 126,95 m2 D1A HAUSING 16,80 m2 Living room & kitchen: 12,20 m2 Bathroom & toilet : 4,60 m2