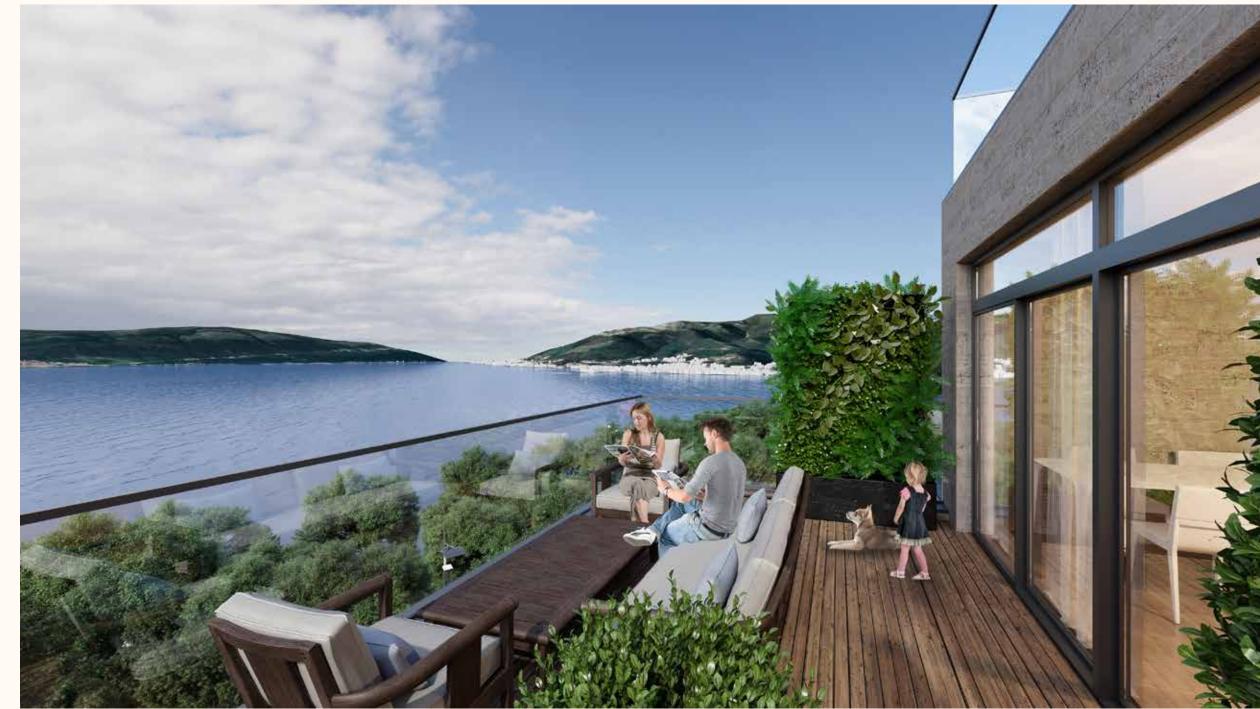

# The Logic of the Project

28 unique houses designed with a perfect synthesis of wood, glass, and natural stones, varying in size between 36 m2 and 150 m2. Using in nature the architectural concept, breath-taking terraces commanding the marvelous views, and private pools are designed to keep each home invisible to the others with respect to nature. In order to create a serene atmosphere car parks are located underground to the recent disruption of the landscape above. For convenience owners also have access to a concierge service.