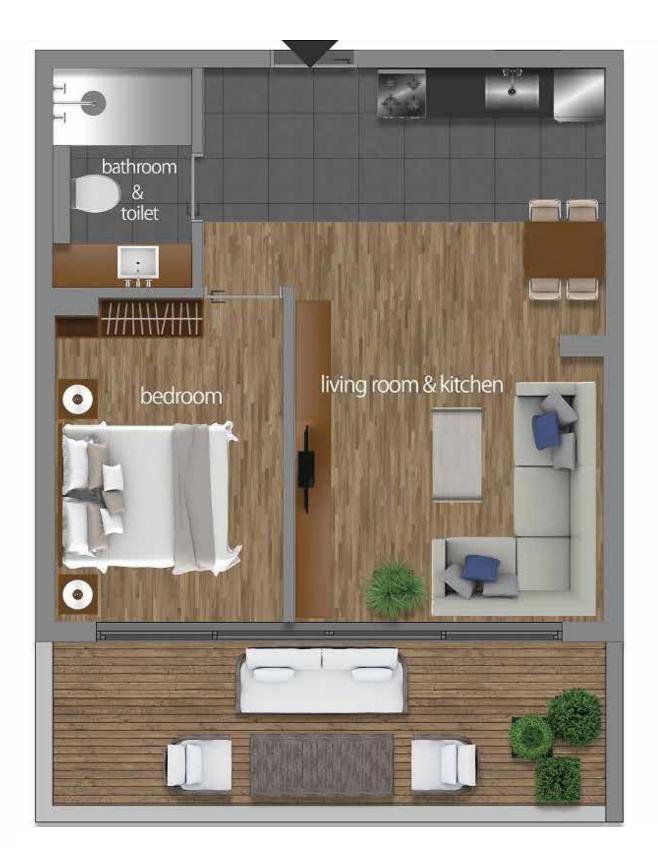

#### **B7 HAUSING** 51,00 m2

Living room & kitchen: 24,60 m2 Bedroom : 9,30 m2 Bathroom & toilet : 4,00 m2 : 13,10 m2 Terrace

Total : 37,90 m2 : 51,00 m2 Total with terrace

Key Plan