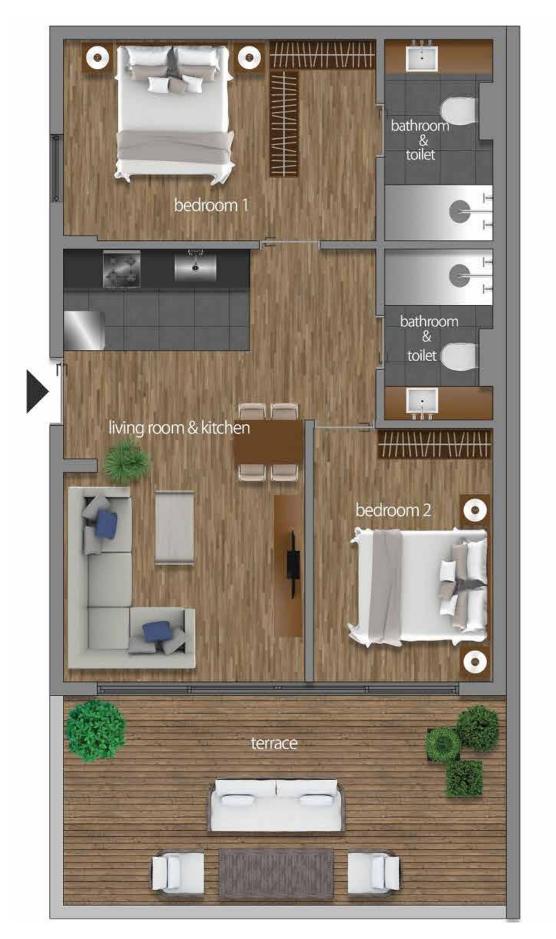

Total

: 16,65 m2

| B3 HAUSING Living room & kitchen: |  | <b>78,52 m2</b> 25,09 m2 |  |
|-----------------------------------|--|--------------------------|--|
|                                   |  |                          |  |
|                                   |  |                          |  |

Bathroom & toilet : 3.90 m2
Bedroom : 3,90 m2
Bedroom : 13,64 m2
Bathroom & toilet : 4.60 m2
Terrace : 21,62 m2

Total : 56,90 m2
Total with terrace : 78,52 m2