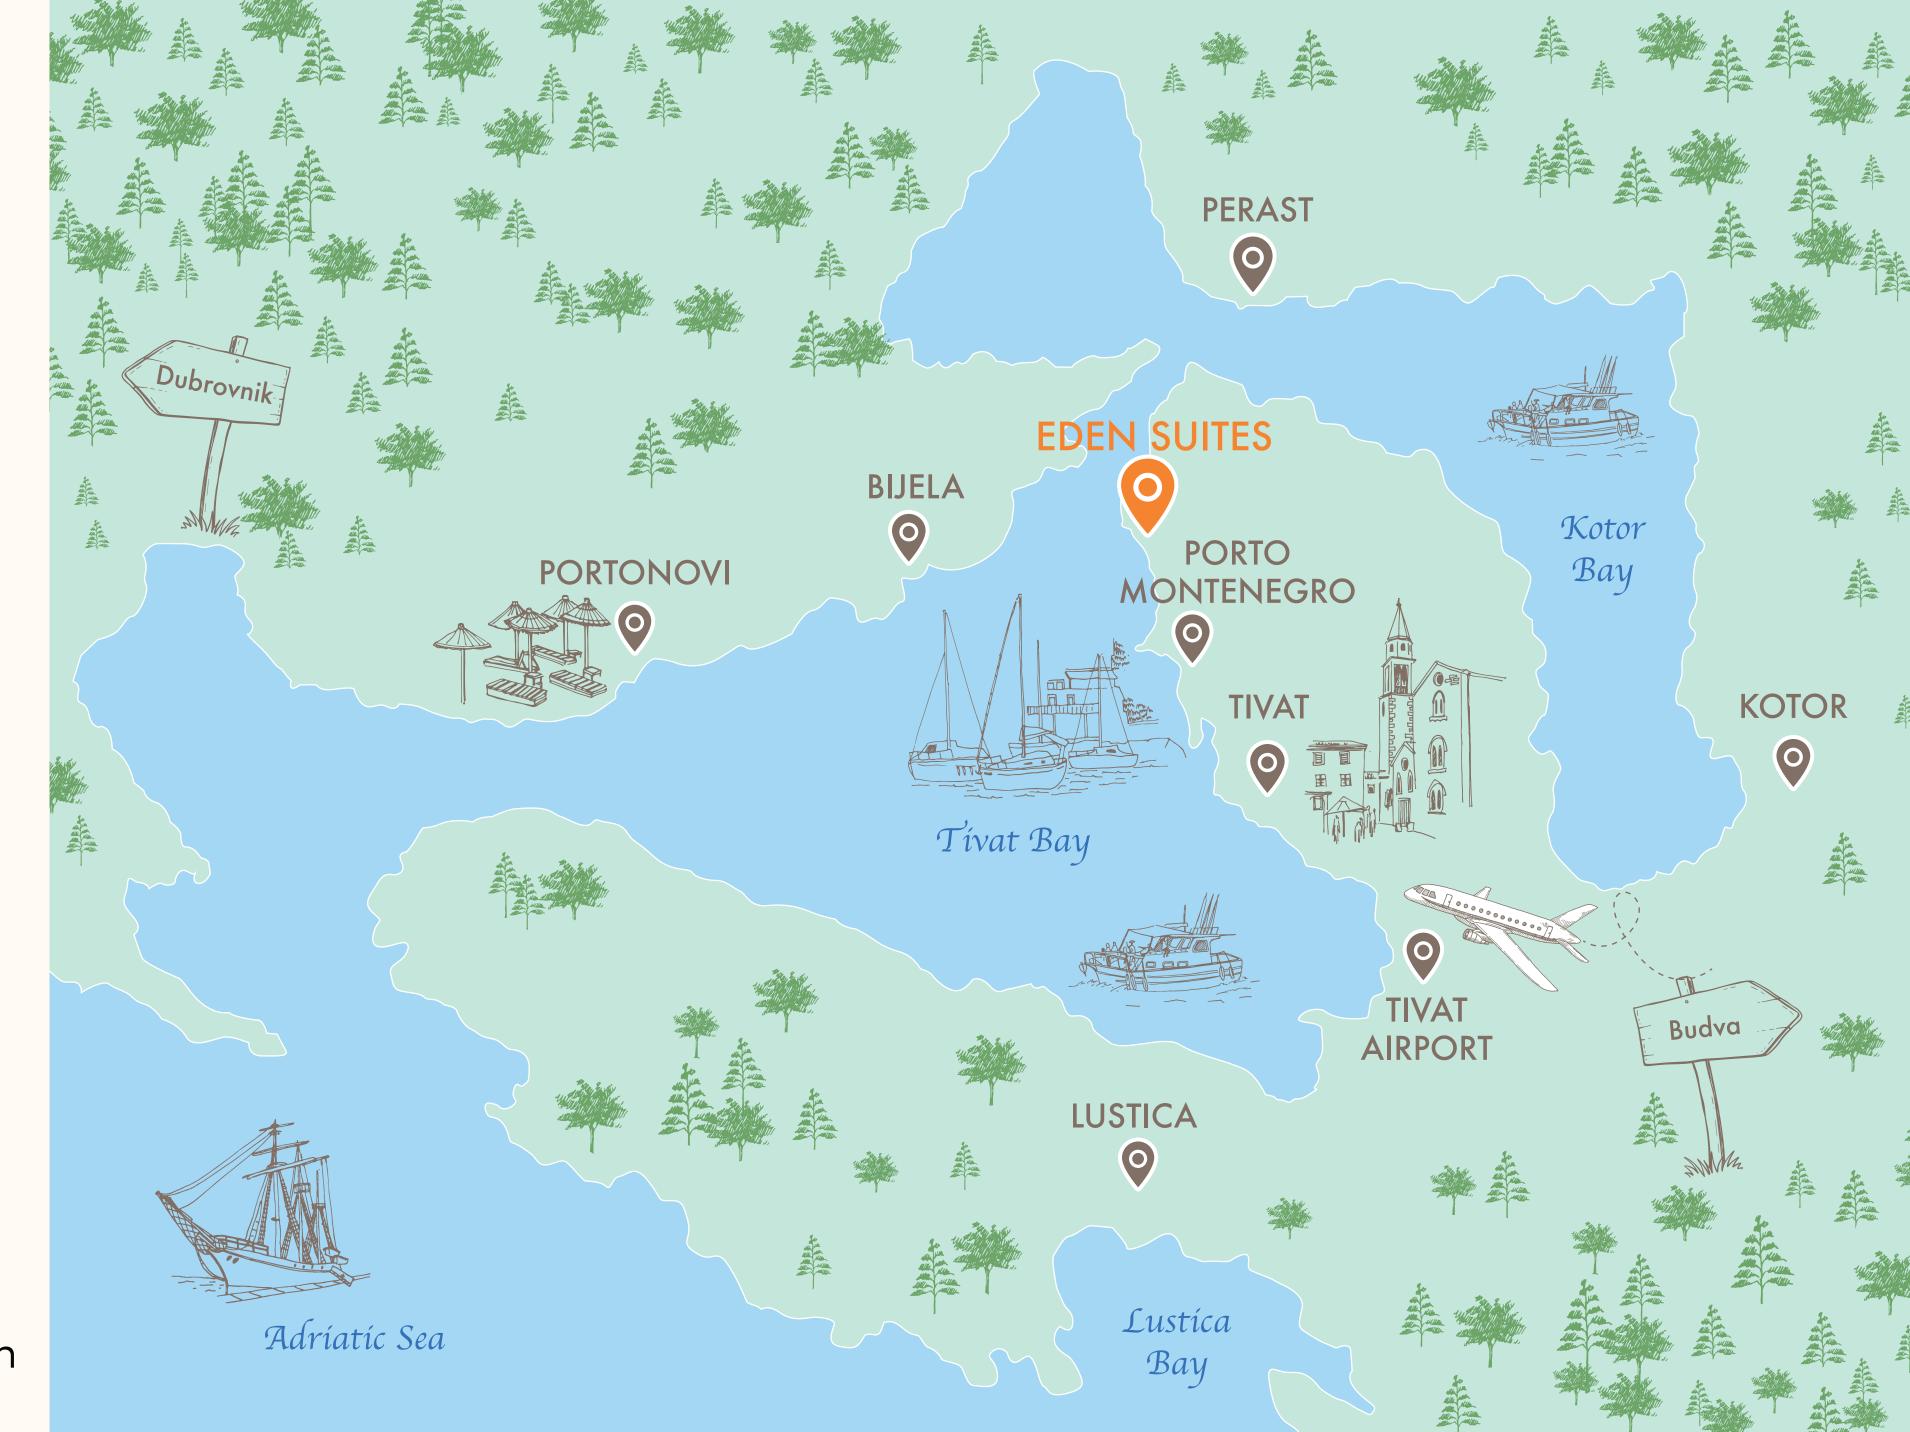

# Map

Eden Suites:
 42°26'51.3"N 18°41'10.8"E
 CMXP+2G Donja Lastva,
 Montenegro

- Porto Montenegro 3 km
- Tivat Airport 6 km
- Bijela 7 km
- Portonovi 11 km
- Kotor 13 km
- Budva 26 km
- Lustica 30 km
- Oubrovnik 32 km
- Dubrovnik Airport 46 km