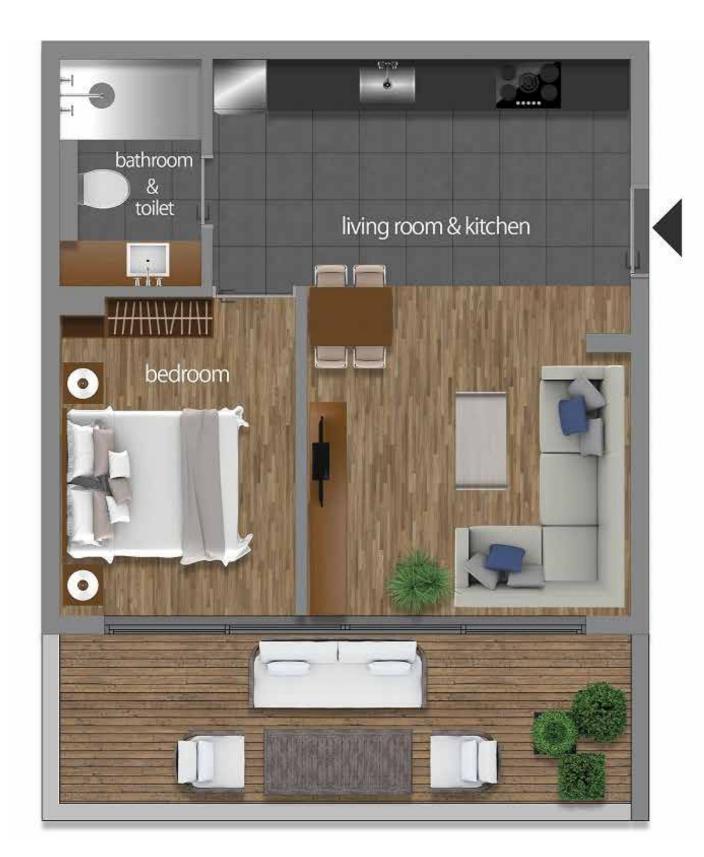

#### D6 HAUSING 54,85 m2

Living room & kitchen: 21,65 m2 Bedroom : 8,65 m2 Bathroom & toilet : 3,90 m2 : 20,65 m2 Terrace

Total : 34,20 m2 Total with terrace : 54,85 m2

D7 HAUSING 34,60 m2

Living room & kitchen: 20,60 m2 : 9,60 m2 Bedroom Bathroom & toilet : 4,40 m2

Total : 34,60 m2