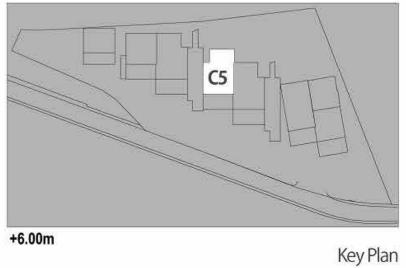

#### C5 HAUSING 74,20 m2

Living room & kitchen: 24,70 m2 Bedroom 1 : 10,15 m2 : 13,80 m2 Bedroom 2 : 3.90 m2 Bathroom & toilet : 21,65 m2 Terrace

: 52,55 m2 Total Total with terrace : 74,20 m2