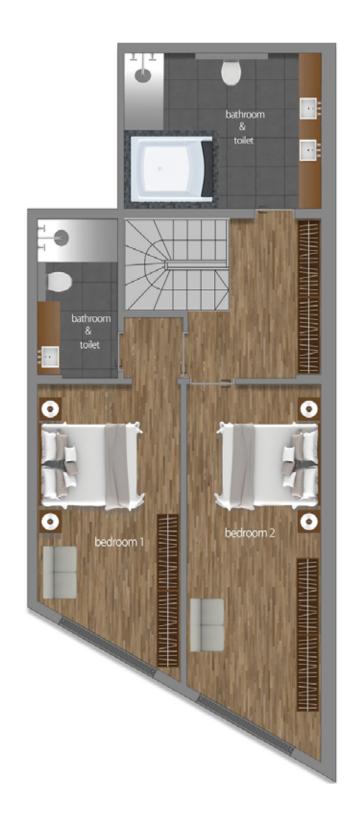

Total

: 16,80 m2

| D2 HAUSING           | 126,40 m     |
|----------------------|--------------|
| Living room & kitche | en: 25,95 m2 |
| Bathroom & toilet    | : 4,80 m2    |
| Bedroom              | : 17,45 m2   |
| Hall                 | : 10,60 m2   |
| Bedroom 1            | : 16,00 m2   |
| Bathroom & toilet    | : 4,95 m2    |
| Bedroom 2            | : 18,10 m2   |
| Bathroom & toilet    | : 12,15 m2   |
| Terrace              | : 16,40 m2   |
| Total                | :110,00 m2   |
| Total with terrace   | : 126,40 m2  |
| D2A HAUSING          | 16,65 m2     |
| Living room & kitche | en: 11,90 m2 |
| Bathroom & toilet    | : 4,75 m2    |