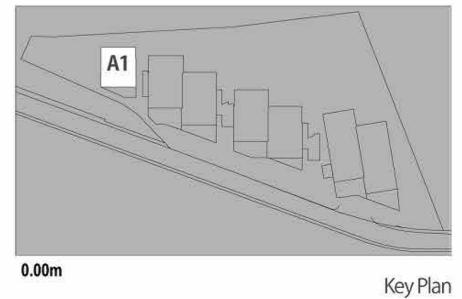

### A1 HAUSING 53,65 m2

Living room & kitchen: 23,75 m2
Bedroom: 16,65 m2
Bathroom & toilet: 4.0 m2
Terrace: 9,25 m2

Total : 44,40 m2 Total with terrace : 53,65 m2

Key Plan