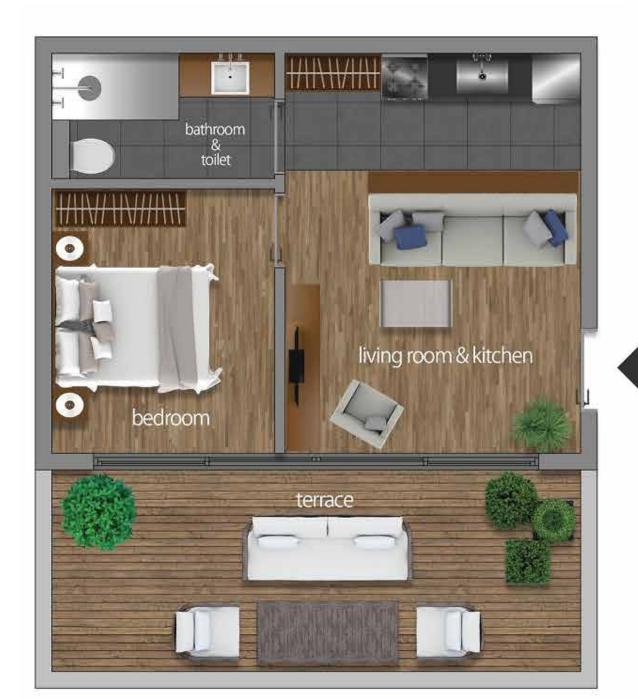

#### A3 HAUSING 46,40 m2

Living room & kitchen: 16,75 m2
Bedroom: 8,35 m2
Bathroom & toilet: 3,90 m2
Terrace: 17,40 m2

Total: 29,00 m2

Total with terrace

: 46,40 m2

B1 HAUSING 122,35 m2 Living room & kitchen: 30,75 m2 Bathroom & toilet : 4,55 m2 : 10,30 m2 : 21,30 m2 Bedroom 1 : 23,80 m2 Bedroom 2 : 10,15 m2 Bathroom & toilet : 21,50 m2 Terrace : 100,85 m2 Total