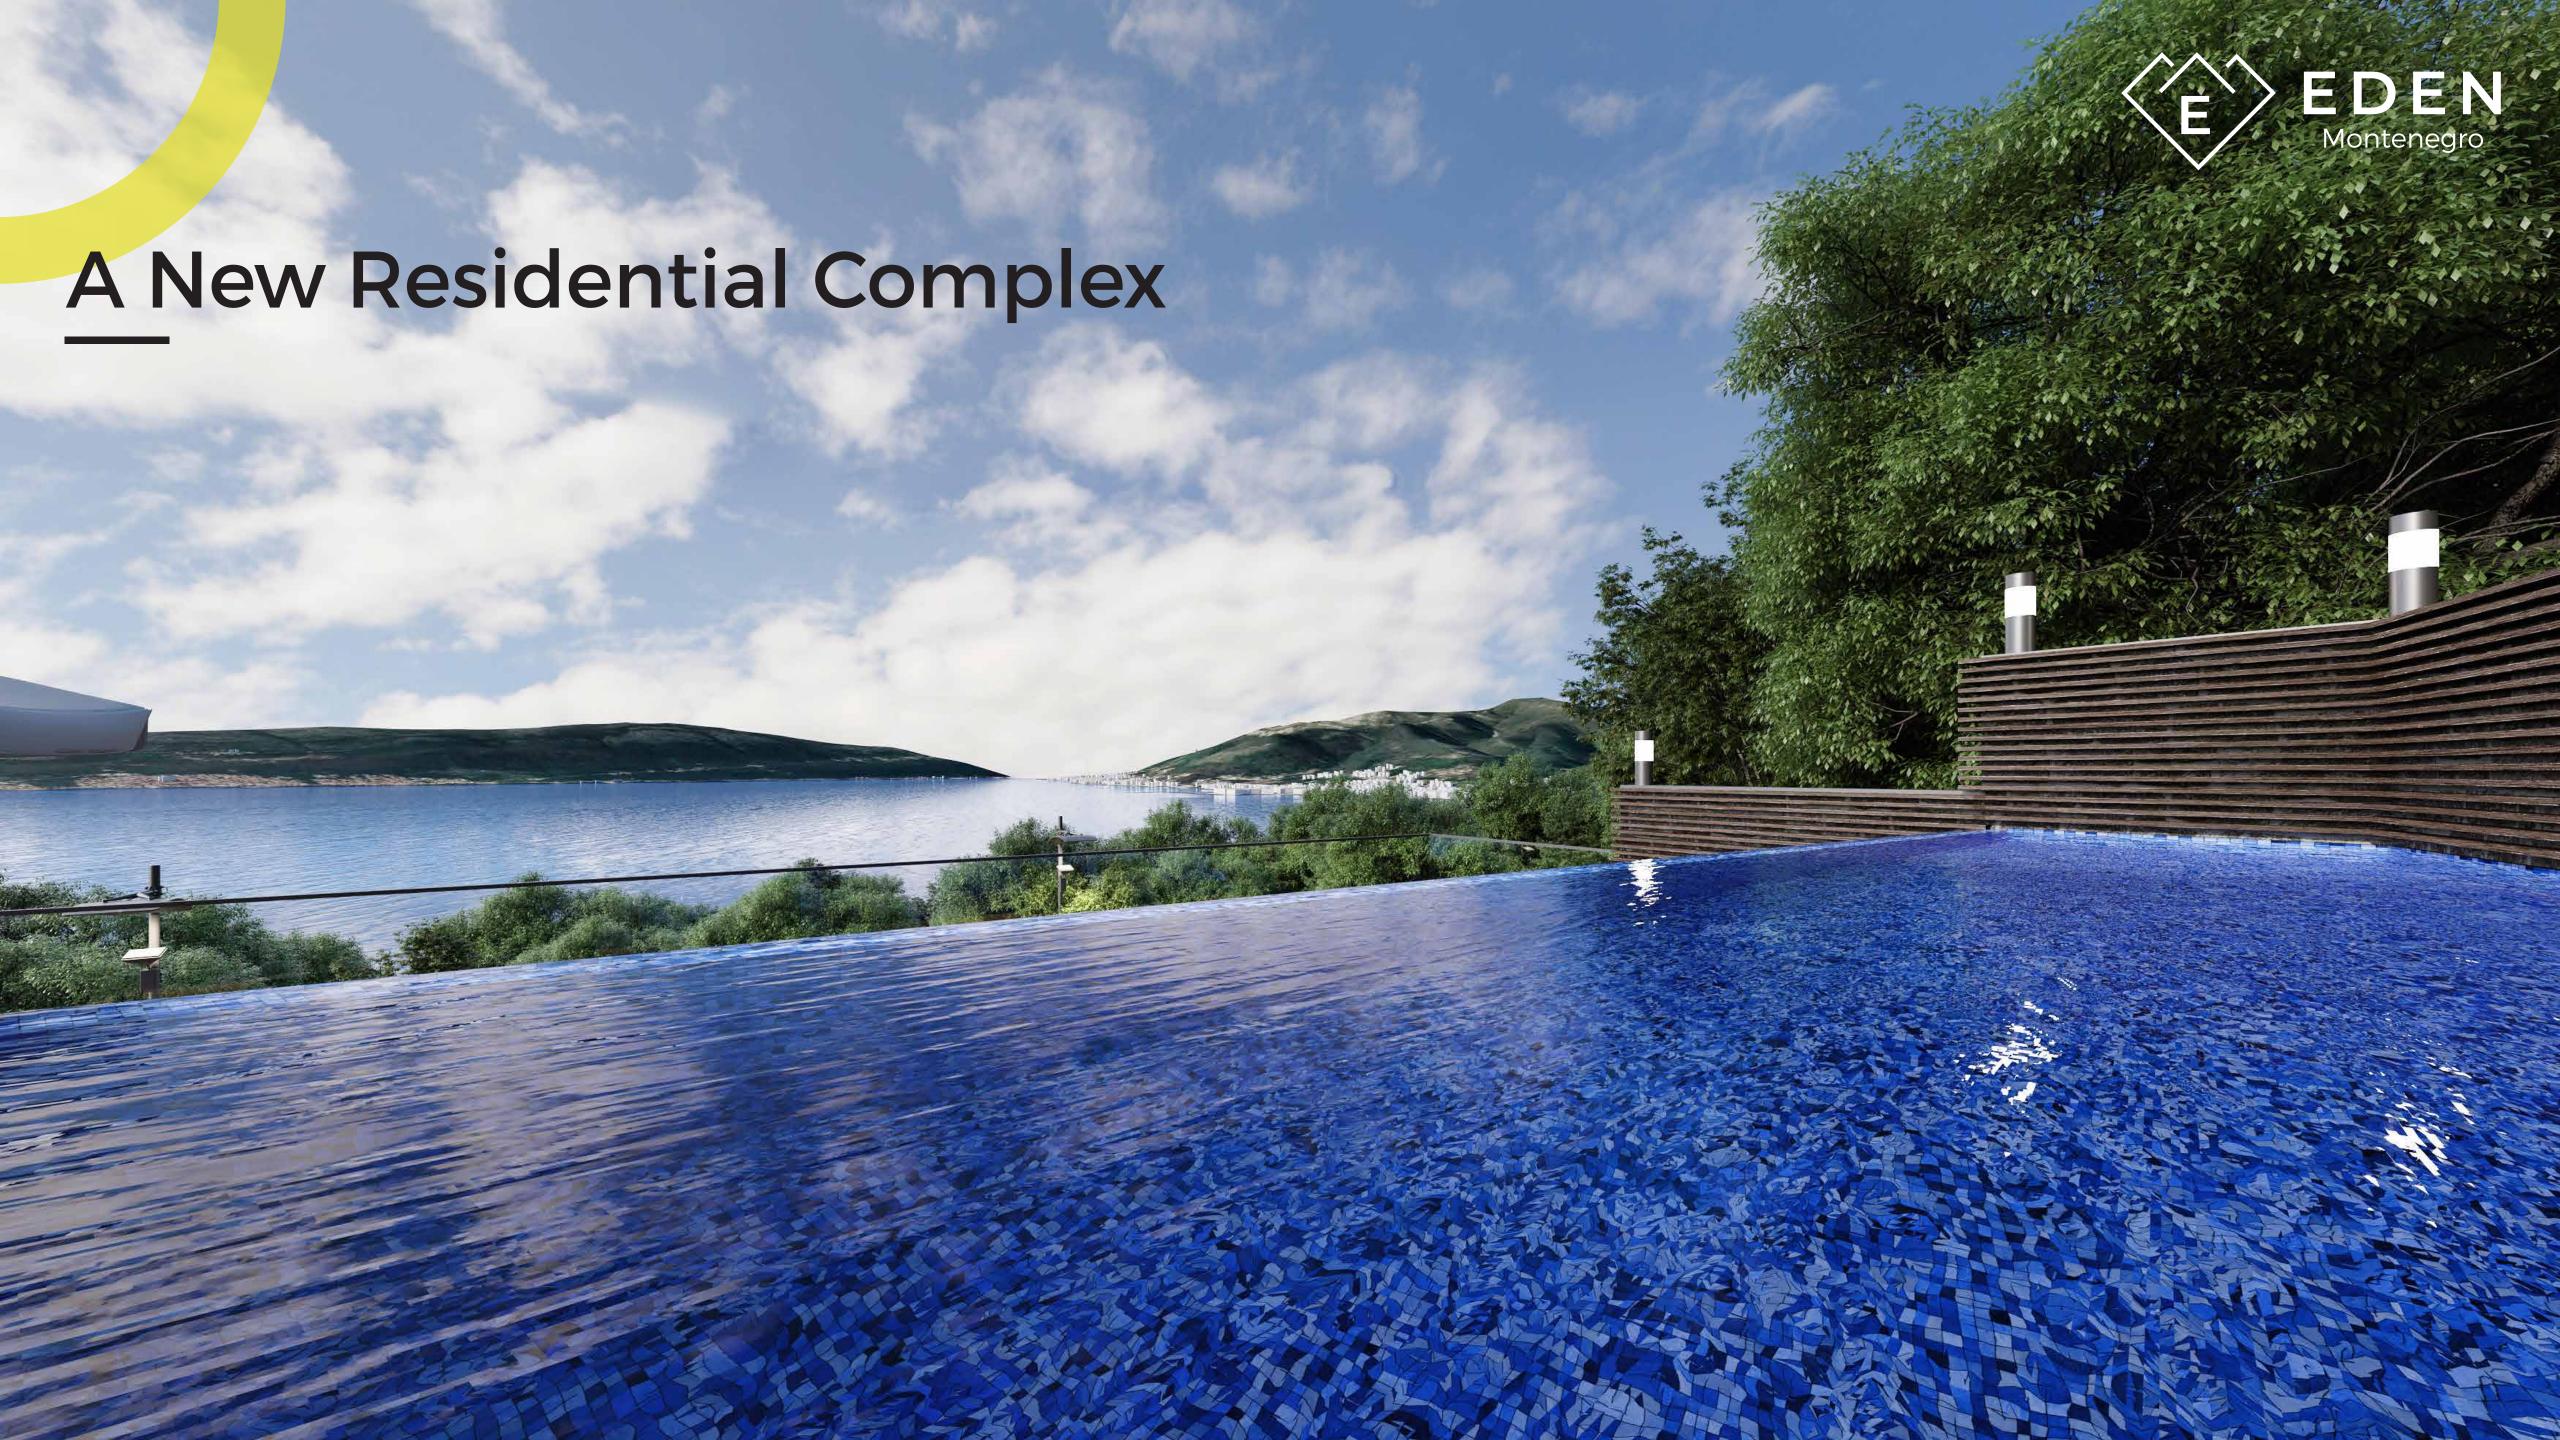

# The Logic of the Project

28 unique houses designed with a perfect synthesis of wood, glass, and natural stones, varying in size between 36 m2 and 150 m2. Using in nature the architectural concept, breath-taking terraces commanding the marvelous views, and private pools are designed to keep each home invisible to the others with respect to nature. In order to create a serene atmosphere car parks are located underground to the recent disruption of the landscape above. For convenience owners also have access to a concierge service.