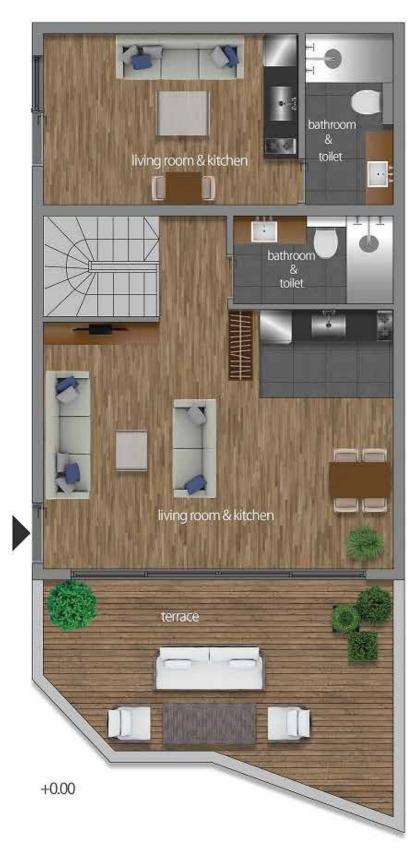

#### A3 HAUSING 46,40 m2

Living room & kitchen: 16,75 m2
Bedroom: 8,35 m2
Bathroom & toilet: 3,90 m2
Terrace: 17,40 m2

Total: 29,00 m2

Total with terrace

: 46,40 m2

B1 HAUSING 122,35 m2 Living room & kitchen: 30,75 m2 Bathroom & toilet : 4,55 m2 : 10,30 m2 : 21,30 m2 Bedroom 1 : 23,80 m2 Bedroom 2 : 10,15 m2 Bathroom & toilet : 21,50 m2 Terrace : 100,85 m2 Total

Total : 100,85 m2 Total with terrace : 122,35 m2

B1A HAUSING 18,70 m2
Living room & kitchen: 13,90 m2
Bathroom & toilet: 4,80 m2

Total : 18,70 m2

0.000