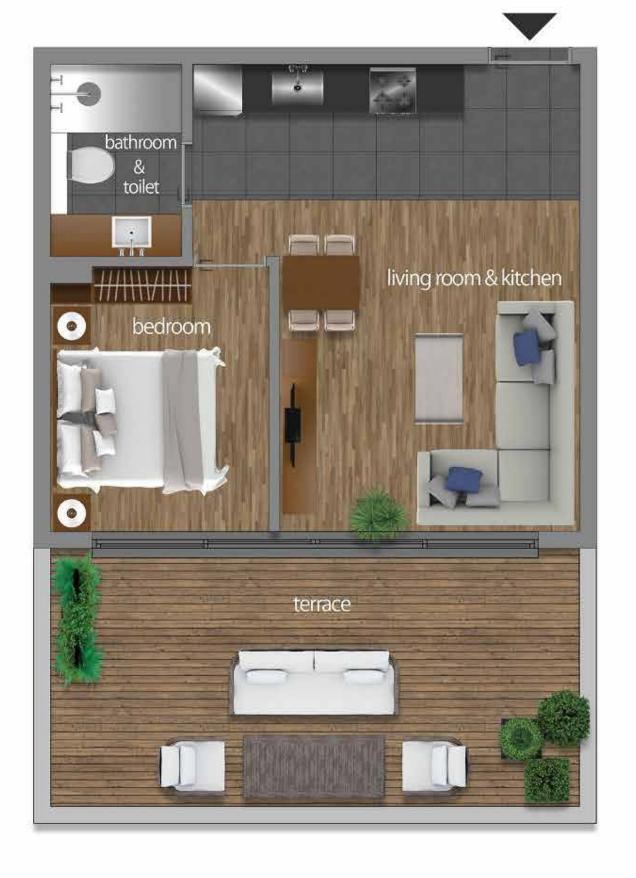

# C7 HAUSING 58,45 m2

Living room & kitchen: 24,20 m2
Bedroom: 8,60 m2
Bathroom & toilet: 4,00 m2
Terrace: 21,65 m2

Total : 36,80 m2 Total with terrace : 58,45 m2

Key Plan

C8 HAUSING 56,80 m2

Living room & kitchen: 22,10 m2
Bedroom: 8,15 m2
Bathroom & toilet: 3.60 m2
Terrace: 22,95 m2