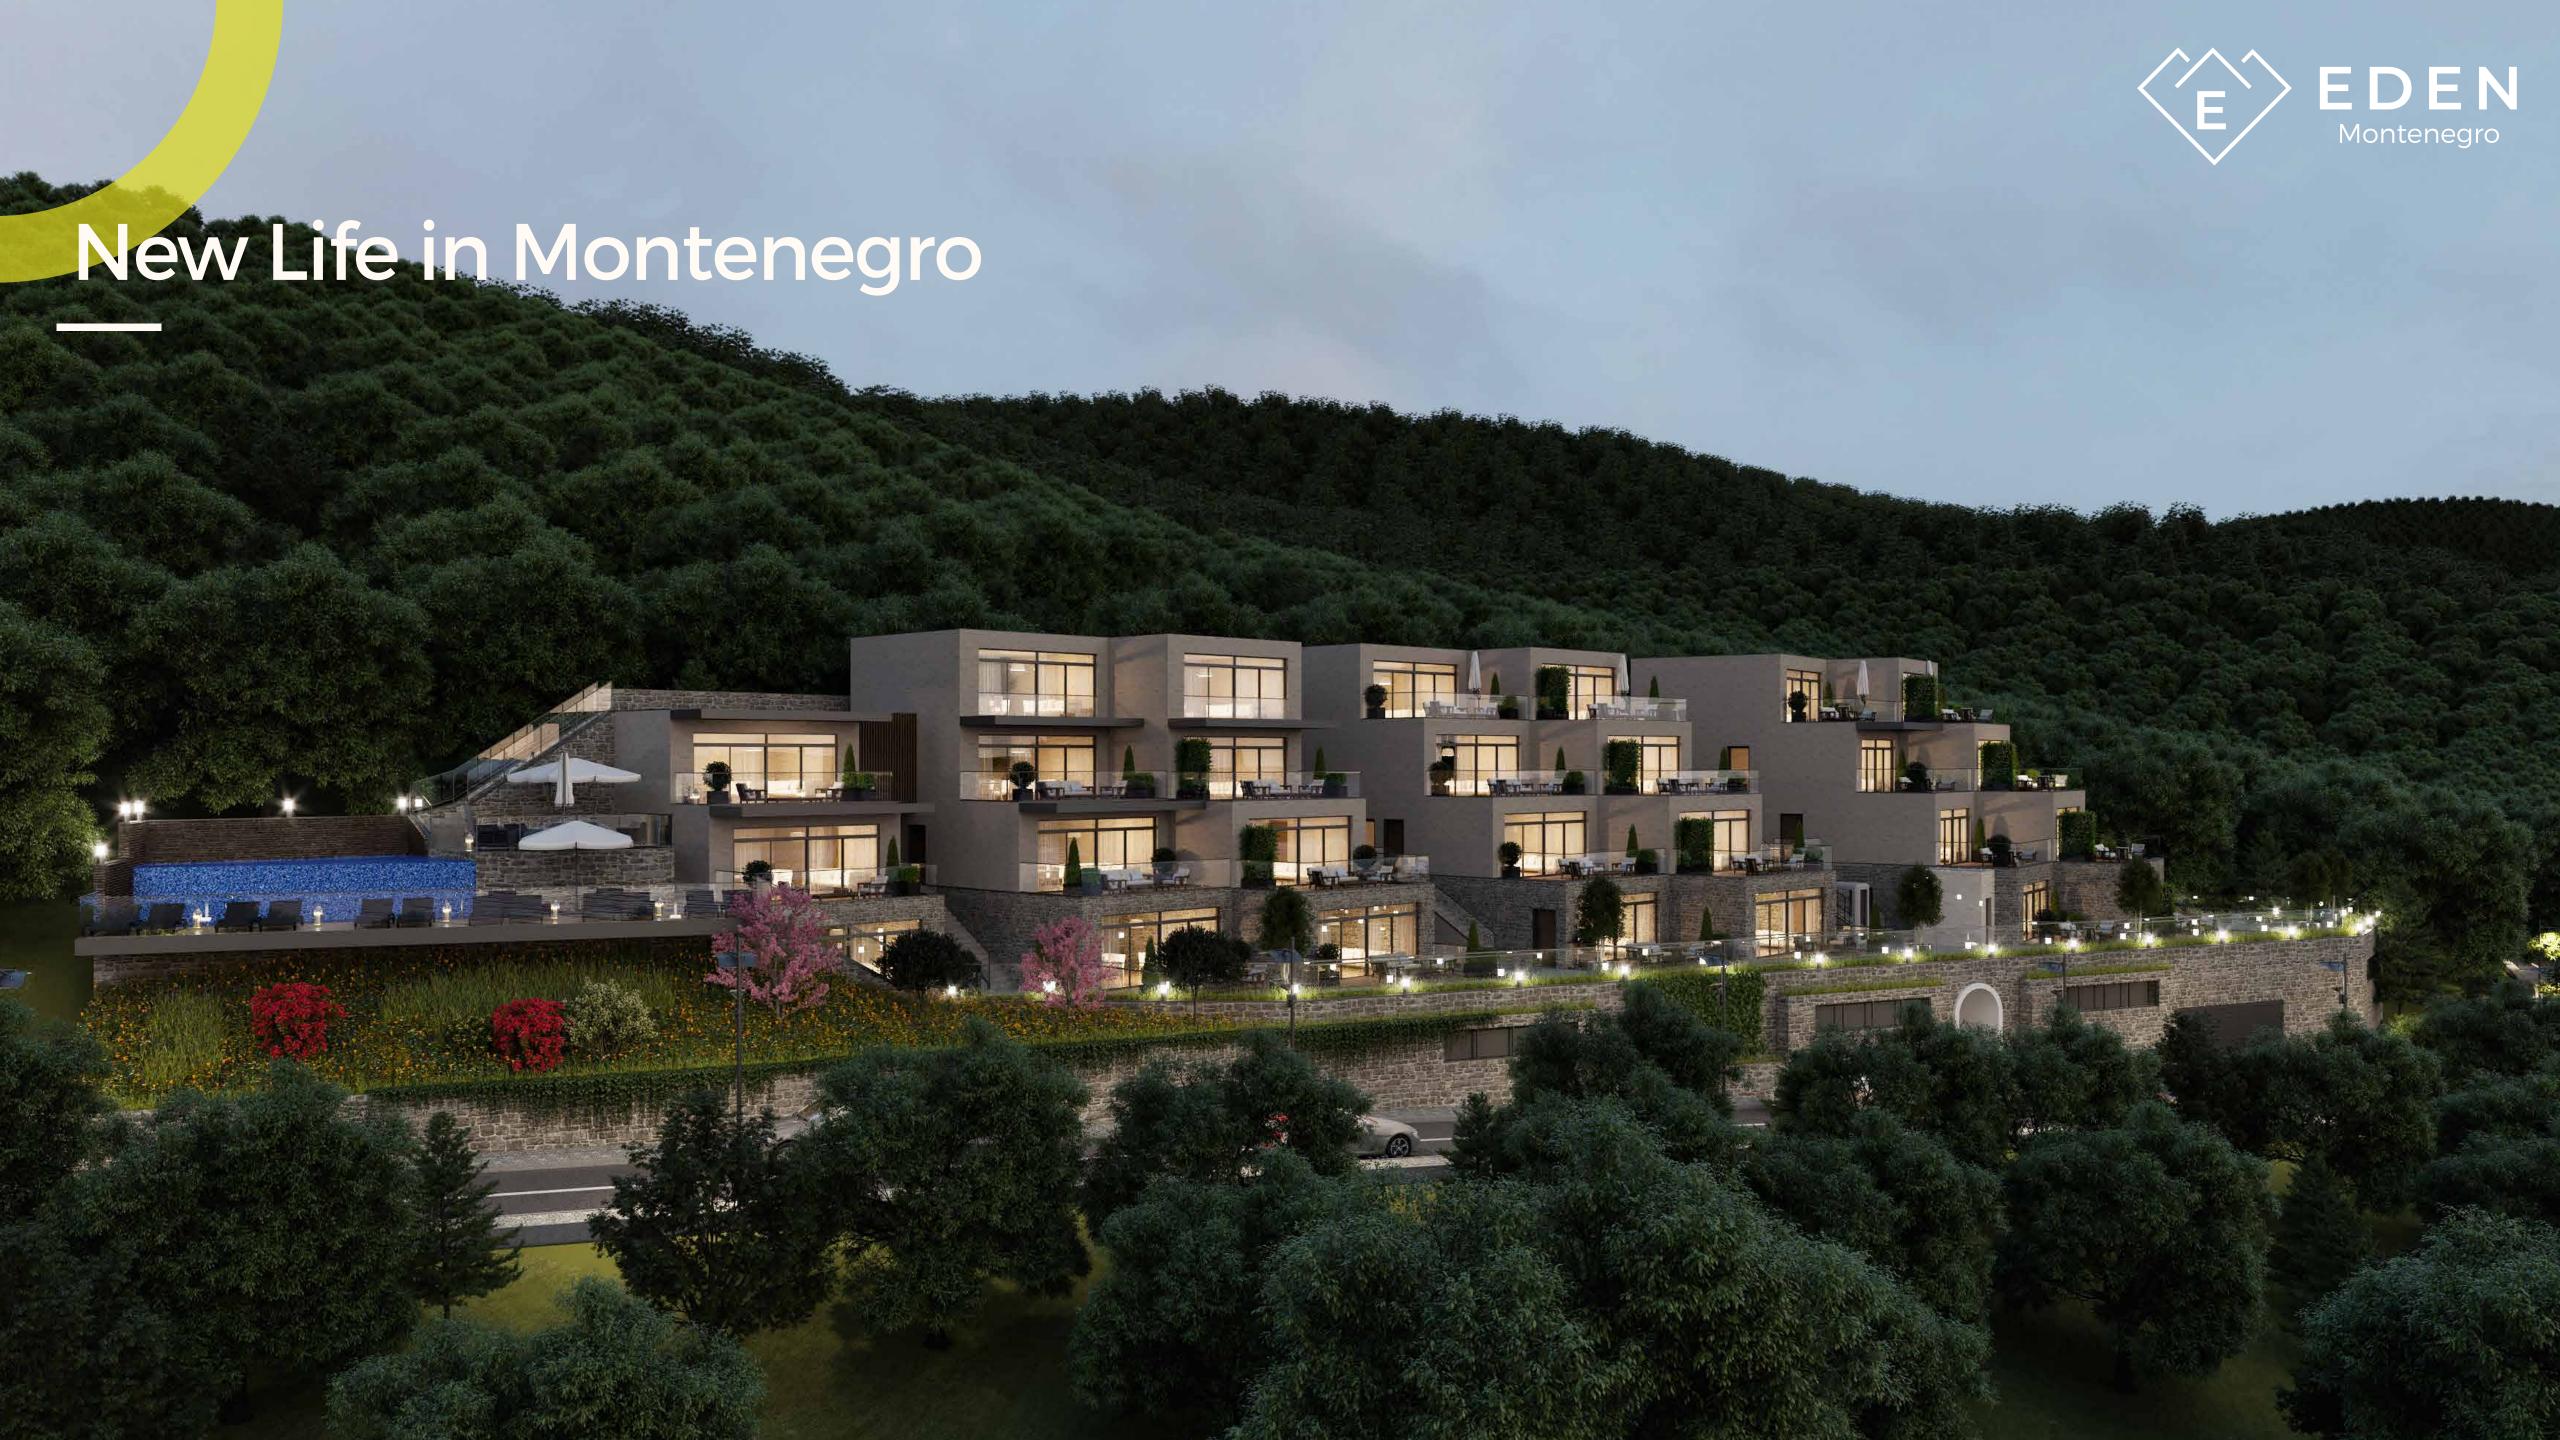

# The Logic of the Project

28 unique houses designed with a perfect synthesis of wood, glass, and natural stones, varying in size between 36 m2 and 150 m2. Using in nature the architectural concept, breath-taking terraces commanding the marvelous views, and private pools are designed to keep each home invisible to the others with respect to nature. In order to create a serene atmosphere car parks are located underground to the recent disruption of the landscape above. For convenience owners also have access to a concierge service.