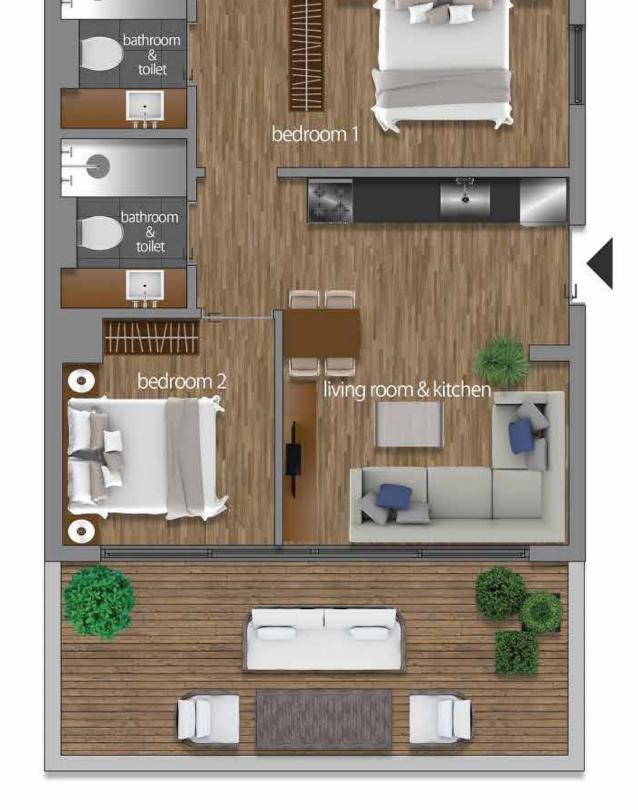

### A1 HAUSING 53,65 m2

Living room & kitchen: 23,75 m2
Bedroom: 16,65 m2
Bathroom & toilet: 4.0 m2
Terrace: 9,25 m2

Total : 44,40 m2 Total with terrace : 53,65 m2