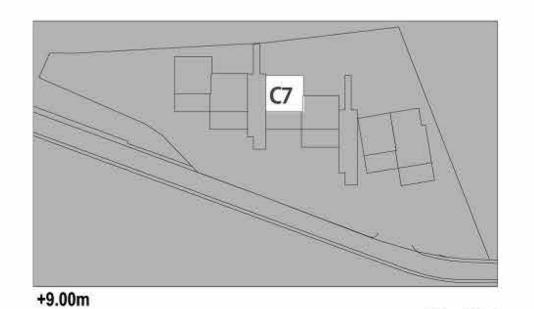

# C7 HAUSING 58,45 m2

Living room & kitchen: 24,20 m2
Bedroom: 8,60 m2
Bathroom & toilet: 4,00 m2
Terrace: 21,65 m2

Total : 36,80 m2 Total with terrace : 58,45 m2

Key Plan

C8 HAUSING 56,80 m2

Living room & kitchen: 22,10 m2
Bedroom: 8,15 m2
Bathroom & toilet: 3.60 m2
Terrace: 22,95 m2

Total : 33,85 m2 Total with terrace : 56,80 m2

+9.00m