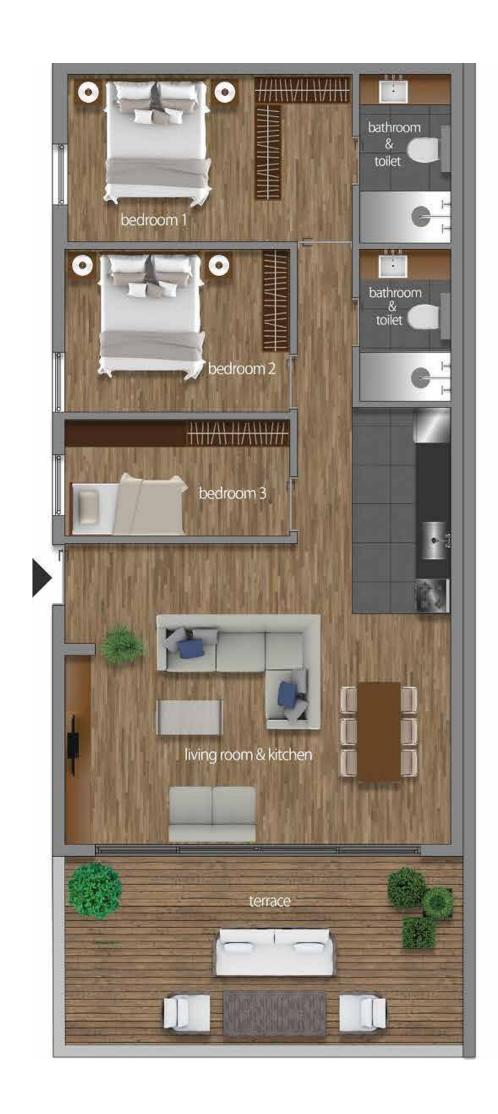

## B4 HAUSING 79,52 m2

Living room & kitchen: 24,23 m2
Bedroom: 9,60 m2
Bathroom & toilet: 3.70 m2
Bedroom: 14,27 m2
Bathroom & toilet: 4.78 m2
Terrace: 22,94 m2

Total : 56,58 m2
Total with terrace : 79,52 m2