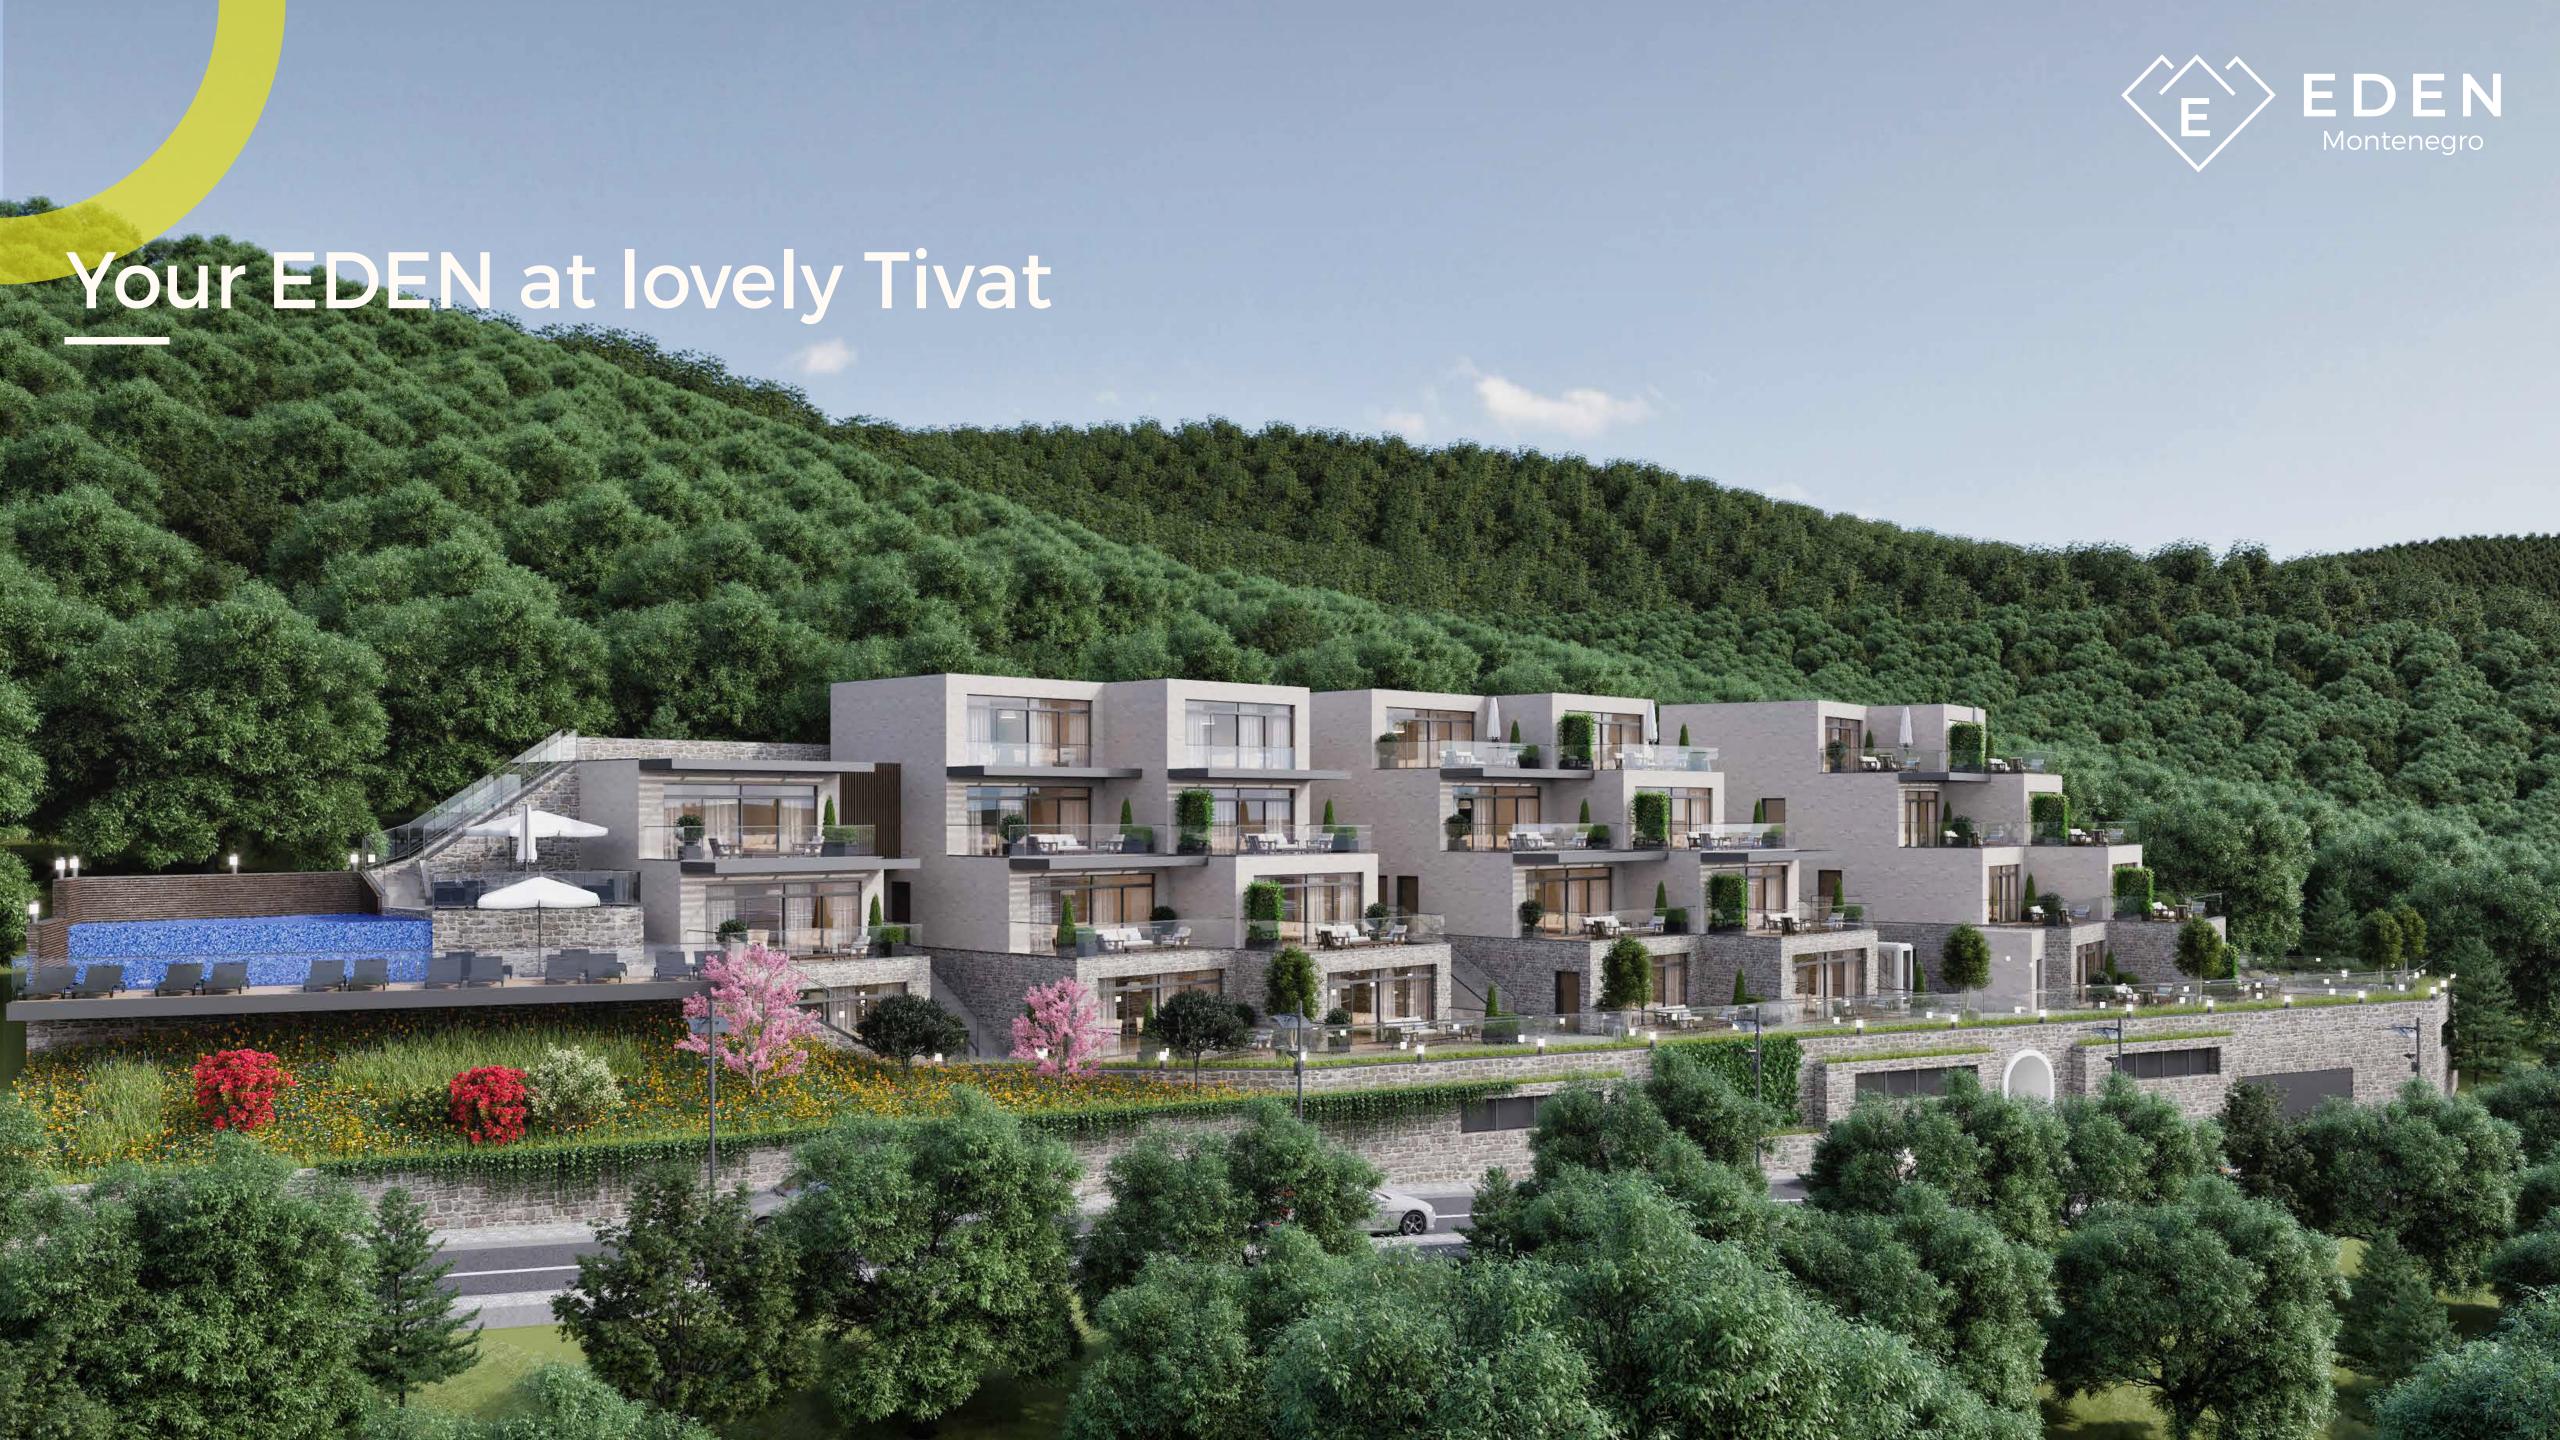

# The Logic of the Project

28 unique houses designed with a perfect synthesis of wood, glass, and natural stones, varying in size between 36 m2 and 150 m2. Using in nature the architectural concept, breath-taking terraces commanding the marvelous views, and private pools are designed to keep each home invisible to the others with respect to nature. In order to create a serene atmosphere car parks are located underground to the recent disruption of the landscape above. For convenience owners also have access to a concierge service.