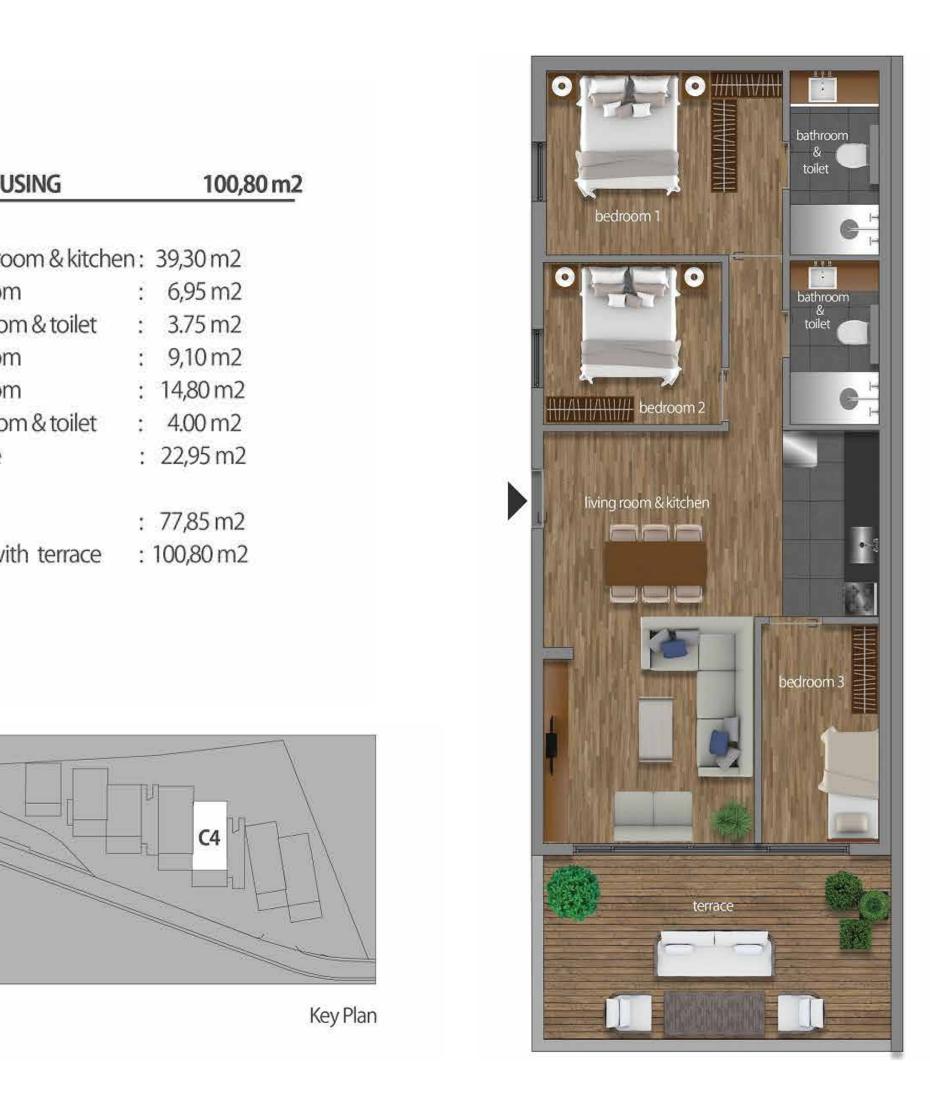

#### C4 HAUSING 100,80 m2

Living room & kitchen: 39,30 m2 Bedroom : 6,95 m2 Bathroom & toilet : 3.75 m2 Bedroom : 9,10 m2 **Bedroom** : 14,80 m2 Bathroom & toilet : 4.00 m2 : 22,95 m2 Terrace

Total : 77,85 m2 : 100,80 m2 Total with terrace