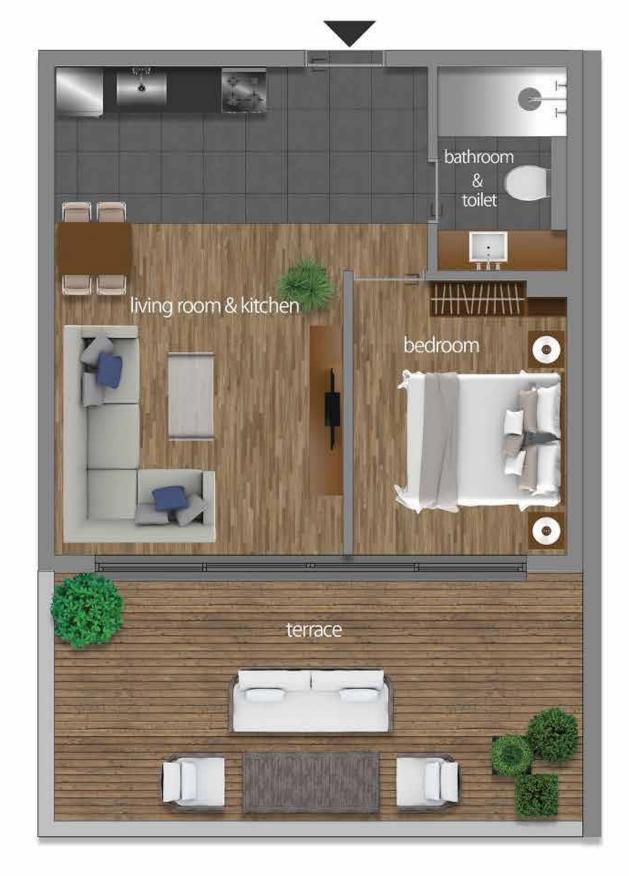

#### **B8 HAUSING** 51,00 m2

Living room & kitchen: 25,00 m2 : 9,60 m2 Bedroom Bathroom & toilet : 3,90 m2 : 13,90 m2 Terrace

Total : 38,50 m2 : 52,40 m2 Total with terrace