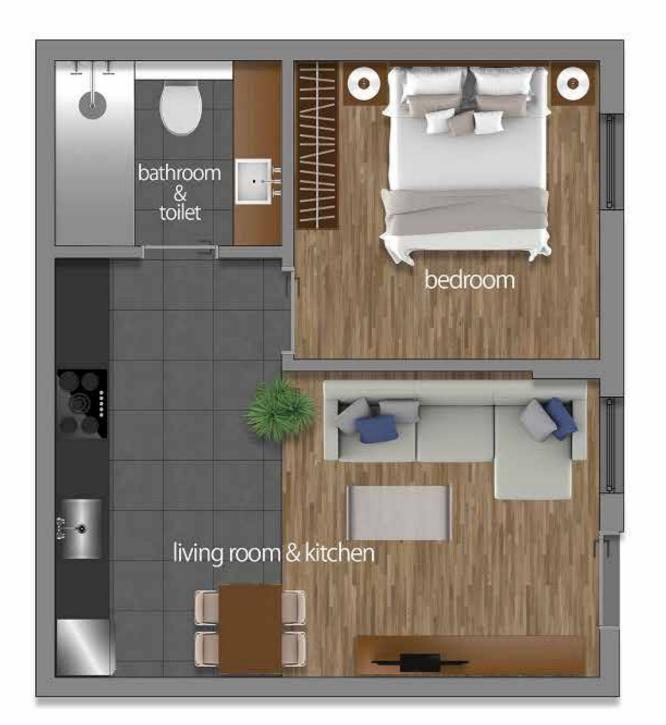

#### D6 HAUSING 54,85 m2

Living room & kitchen: 21,65 m2 Bedroom : 8,65 m2 Bathroom & toilet : 3,90 m2 : 20,65 m2 Terrace

Total : 34,20 m2 Total with terrace : 54,85 m2

D7 HAUSING 34,60 m2

Living room & kitchen: 20,60 m2 : 9,60 m2 Bedroom Bathroom & toilet : 4,40 m2