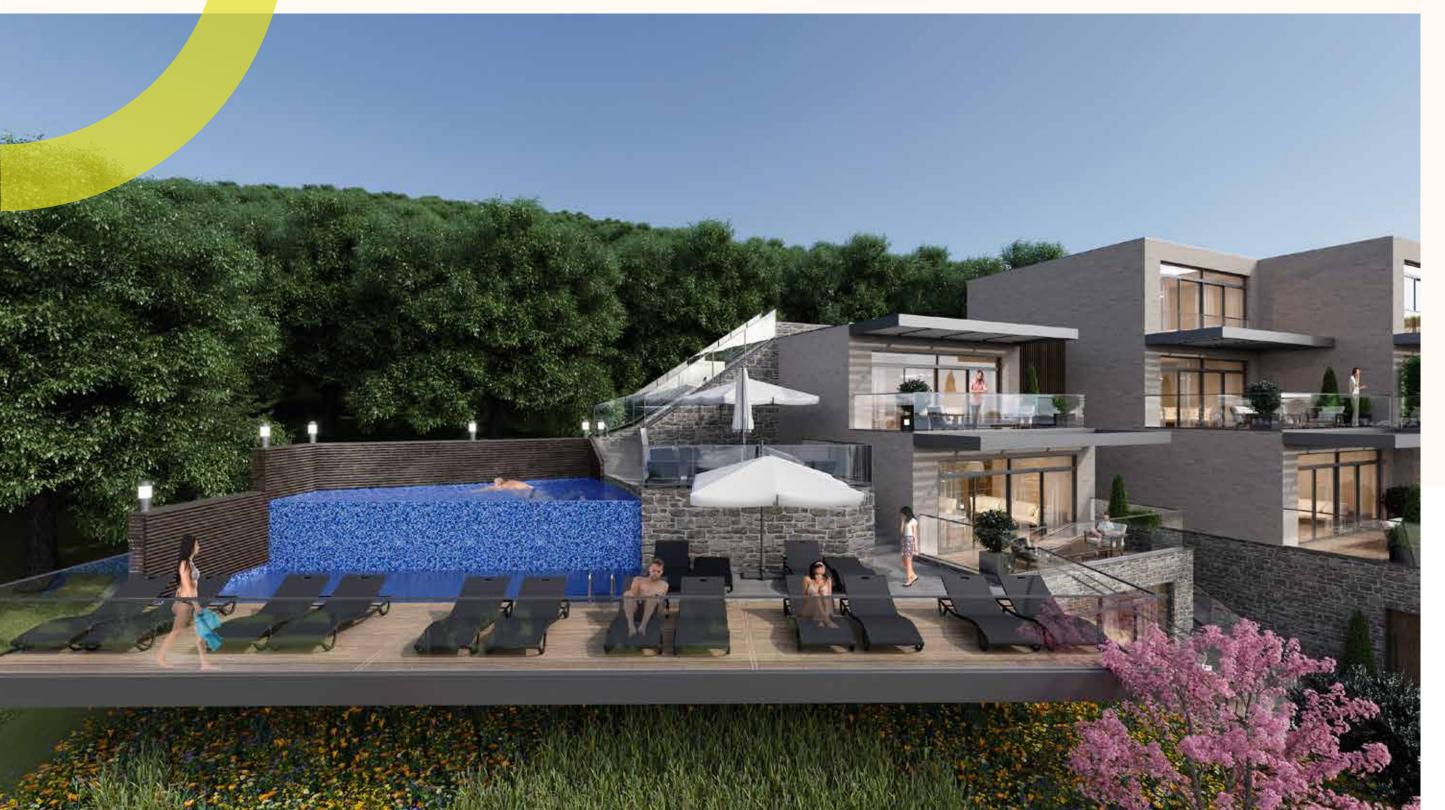

# The Logic of the Project

28 unique houses designed with a perfect synthesis of wood, glass, and natural stones, varying in size between 36 m2 and 150 m2. Using in nature the architectural concept, breath-taking terraces commanding the marvelous views, and private pools are designed to keep each home invisible to the others with respect to nature. In order to create a serene atmosphere car parks are located underground to the recent disruption of the landscape above. For convenience owners also have access to a concierge service.