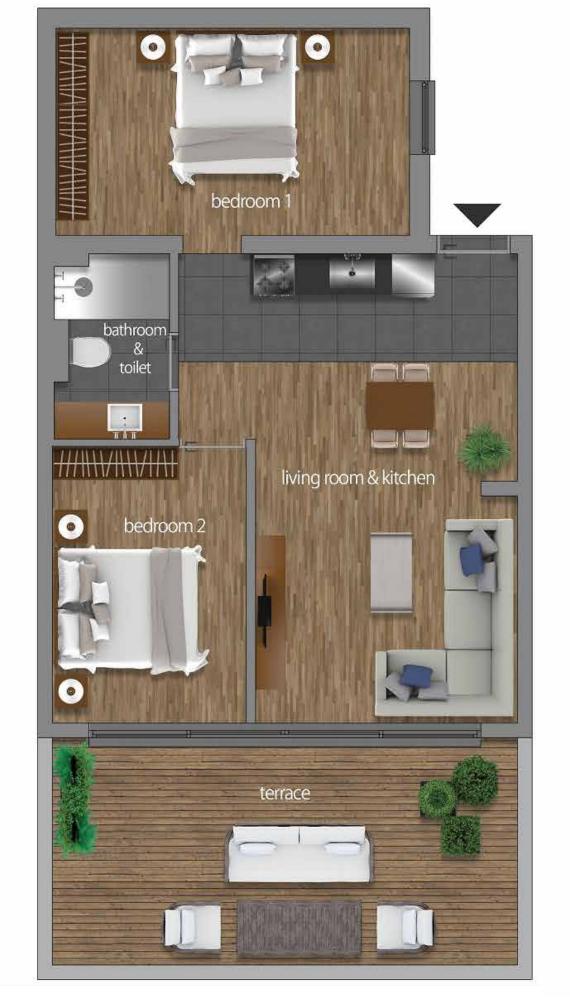

#### **B6 HAUSING** 75,10 m2

Living room & kitchen: 25,05m2 Bedroom 1 : 9,70 m2 : 13,50 m2 Bedroom 2 : 3.90 m2 Bathroom & toilet : 22.95 m2 Terrace

Total : 52,15 m2 Total with terrace : 75,10 m2

Key Plan