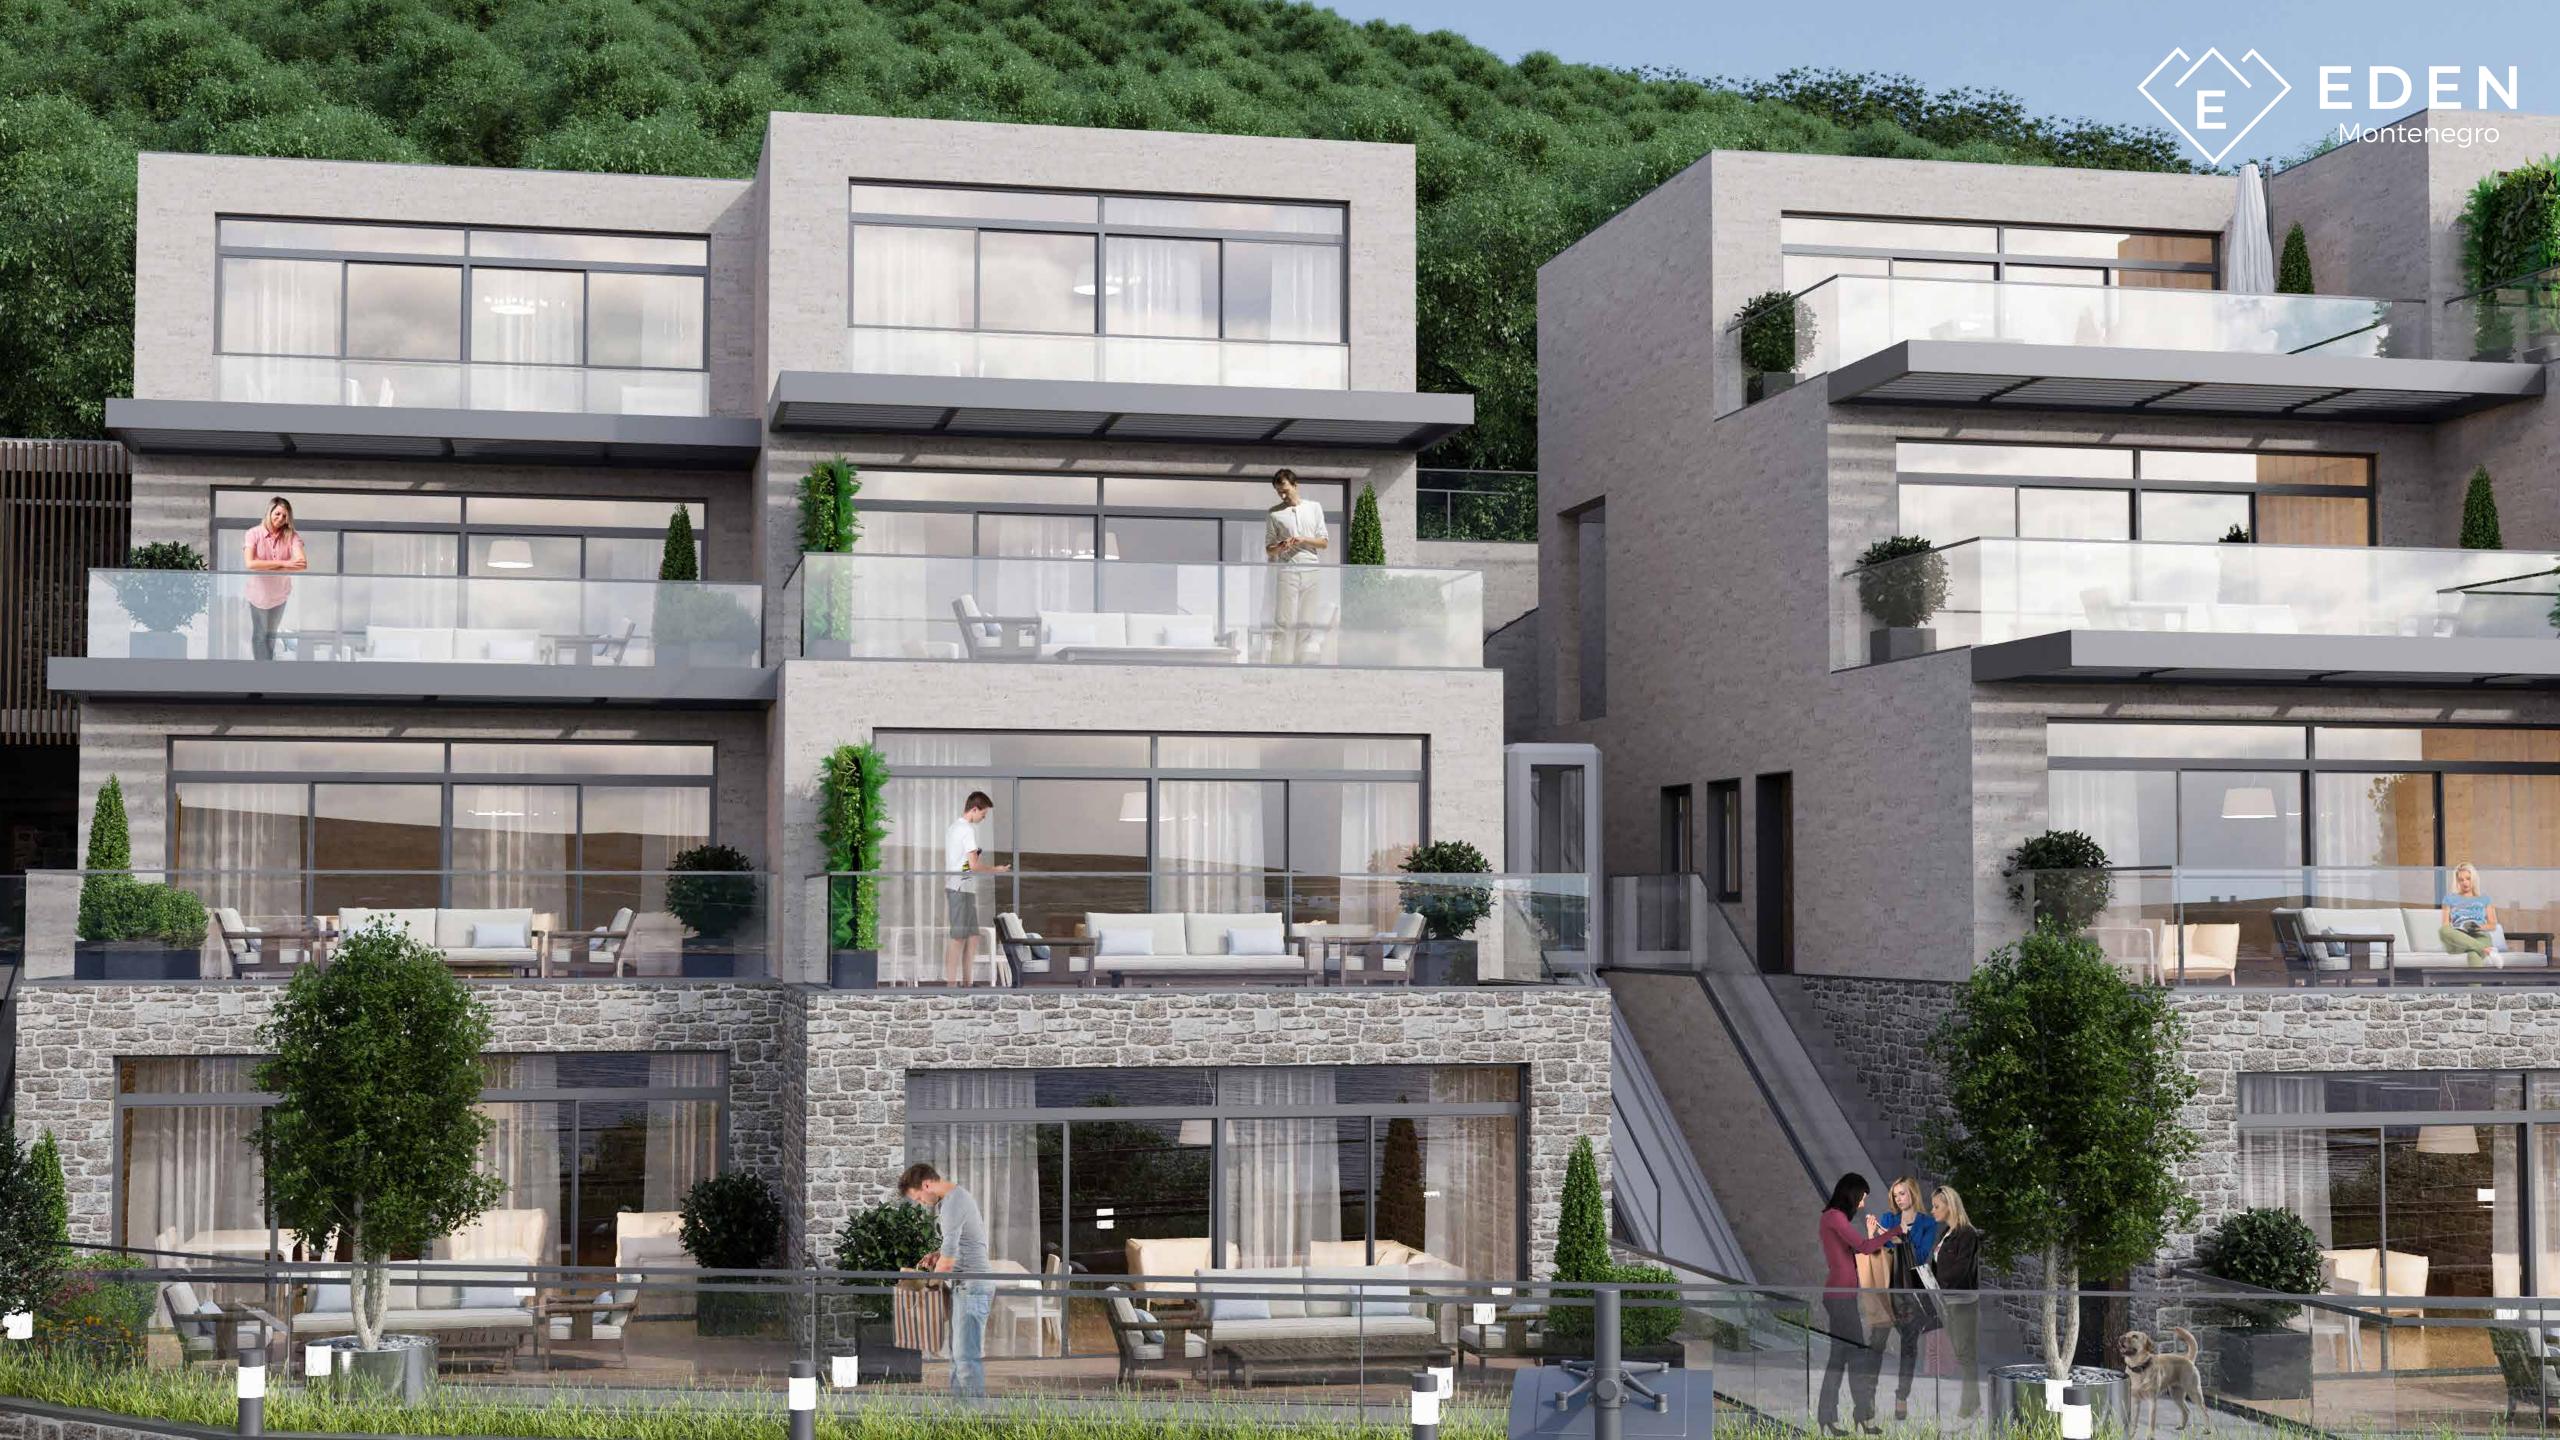

# The Logic of the Project

28 unique houses designed with a perfect synthesis of wood, glass, and natural stones, varying in size between 36 m2 and 150 m2. Using in nature the architectural concept, breath-taking terraces commanding the marvelous views, and private pools are designed to keep each home invisible to the others with respect to nature. In order to create a serene atmosphere car parks are located underground to the recent disruption of the landscape above. For convenience owners also have access to a concierge service.