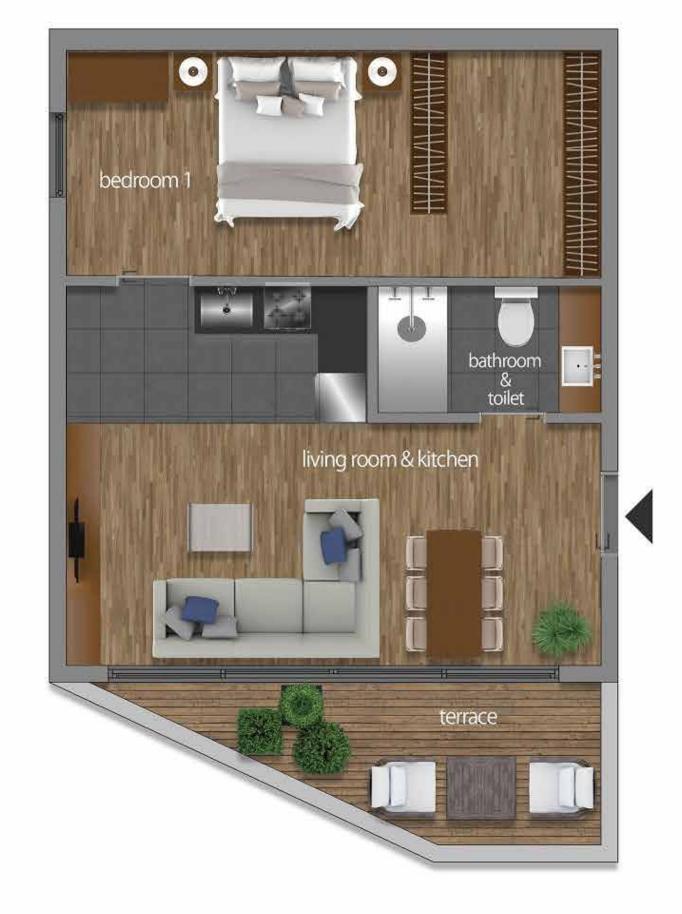

### A1 HAUSING 53,65 m2

Living room & kitchen: 23,75 m2
Bedroom: 16,65 m2
Bathroom & toilet: 4.0 m2
Terrace: 9,25 m2

Total : 44,40 m2 Total with terrace : 53,65 m2