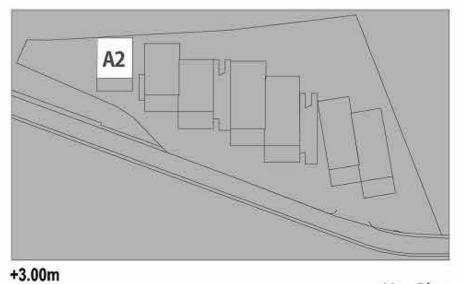

#### A2 HAUSING 61,30 m2

Living room & kitchen: 18,00 m2

Bedroom : 7,35 m2

Bathroom & toilet : 3,40 m2

Bedroom : 11,80 m2

Bathroom & toilet : 3,35 m2

Terrace : 17,40 m2

Total : 43,90 m2
Total with terrace : 61,30 m2