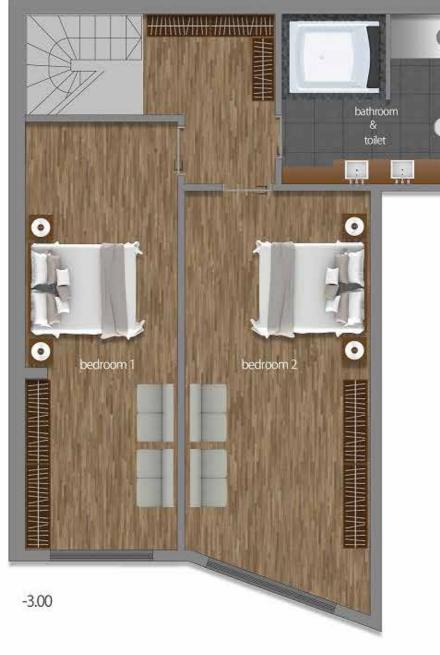

#### A3 HAUSING 46,40 m2

Living room & kitchen: 16,75 m2
Bedroom: 8,35 m2
Bathroom & toilet: 3,90 m2
Terrace: 17,40 m2

Total: 29,00 m2

Total with terrace

: 46,40 m2

B1 HAUSING 122,35 m2 Living room & kitchen: 30,75 m2 Bathroom & toilet : 4,55 m2 : 10,30 m2 : 21,30 m2 Bedroom 1 : 23,80 m2 Bedroom 2 : 10,15 m2 Bathroom & toilet : 21,50 m2 Terrace : 100,85 m2 Total

Total : 100,85 m2 Total with terrace : 122,35 m2

B1A HAUSING 18,70 m2
Living room & kitchen: 13,90 m2
Bathroom & toilet: 4,80 m2

Total : 18,70 m2

0.000