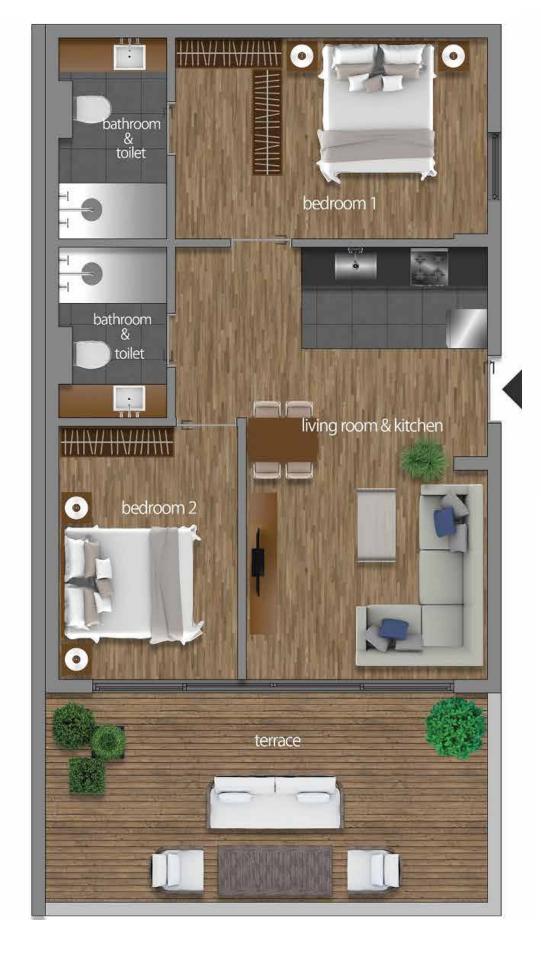

Total

: 16,65 m2

| B3 HAUSING Living room & kitchen: |  | <b>78,52 m2</b> 25,09 m2 |  |
|-----------------------------------|--|--------------------------|--|
|                                   |  |                          |  |
|                                   |  |                          |  |

Bathroom & toilet : 3.90 m2
Bedroom : 3,90 m2
Bedroom : 13,64 m2
Bathroom & toilet : 4.60 m2
Terrace : 21,62 m2

Total : 56,90 m2
Total with terrace : 78,52 m2