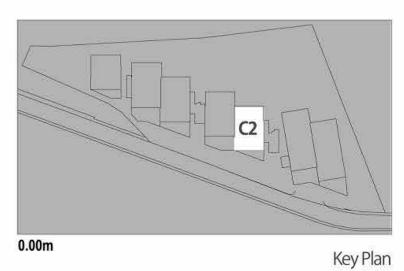

Total with terrace : 138,80 m2

| C2 HAUSING             |   | 123,20 m2 |
|------------------------|---|-----------|
| Living room & kitchen: |   | 30,90 m2  |
| Bedroom                | : | 14,45 m2  |
| Bathroom & toilet      | : | 4,80 m2   |
| Bathroom & toilet      |   | 5,00 m2   |
| Hall                   |   | 10,60 m2  |
| Bedroom 1              | : | 13,00 m2  |
| Bathroom & toilet      |   | 4,80 m2   |
| Bedroom 2              | : | 17,50 m2  |

Bathroom & toilet : 14,45 m2

Total with terrace : 123,20 m2

Terrace

Total

: 7,70 m2

:115,50 m2

D1 HAUSING 126,95 m2 Living room & kitchen: 26,30 m2 Bathroom & toilet : 4,80 m2 : 17,00 m2 Bedroom Hall : 12,45 m2 : 17,60 m2 Bedroom 1 Bedroom 2 : 18,85 m2 Bathroom & toilet : 10,35 m2 Terrace : 19,60 m2 : 107,35 m2 Total Total with terrace : 126,95 m2 D1A HAUSING 16,80 m2 Living room & kitchen: 12,20 m2 Bathroom & toilet : 4,60 m2